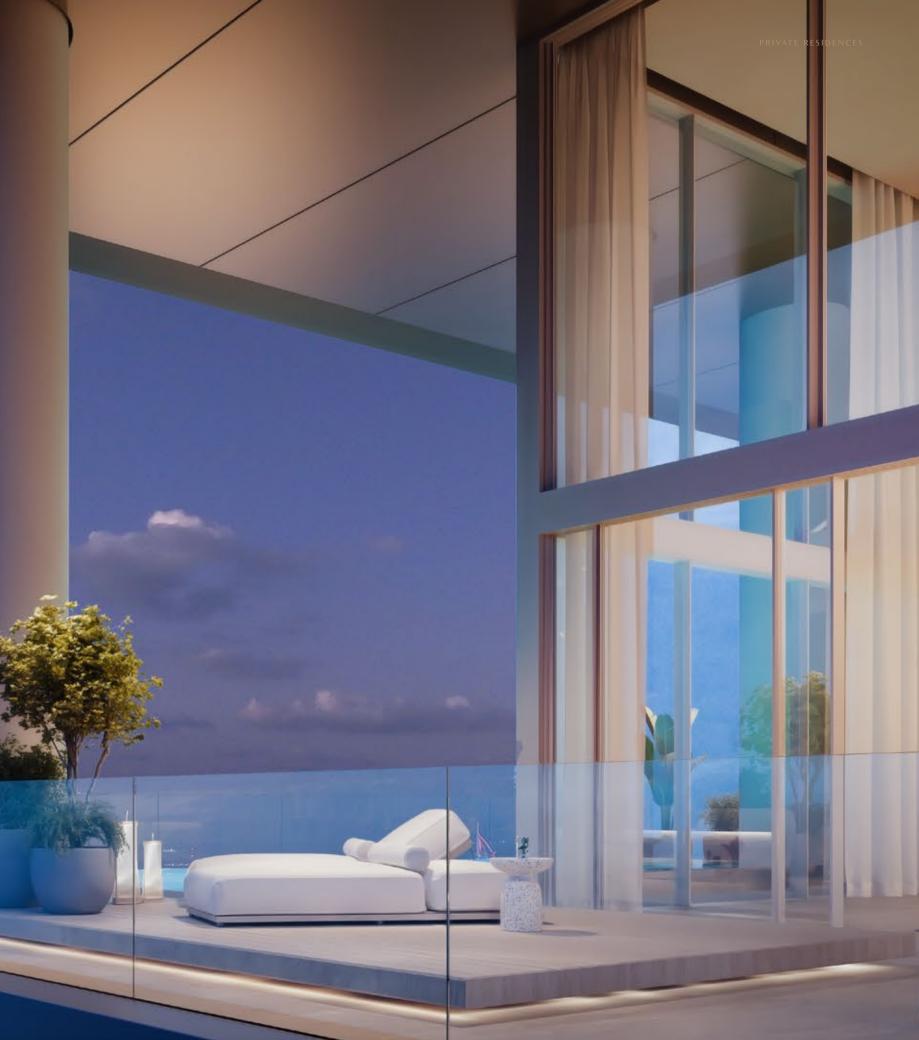

Open-plan living and dining spaces are framed by 3.2-meter floor-to-ceiling windows. Expansive sky gardens extend 5 meters towards the horizon, offering unparalleled views of Dubai's iconic skyline for tranquil moments above the city's heartbeat. Luxury interiors are thoughtfully curated, featuring social kitchens by pioneering Italian designer Pedini, exquisite Miele appliances, and elegant travertine floors and countertops. Bathrooms are equipped with smart mirrors and top-of-the-range Kohler and Hansgrohe fixtures, creating a spa-inspired retreat at home.