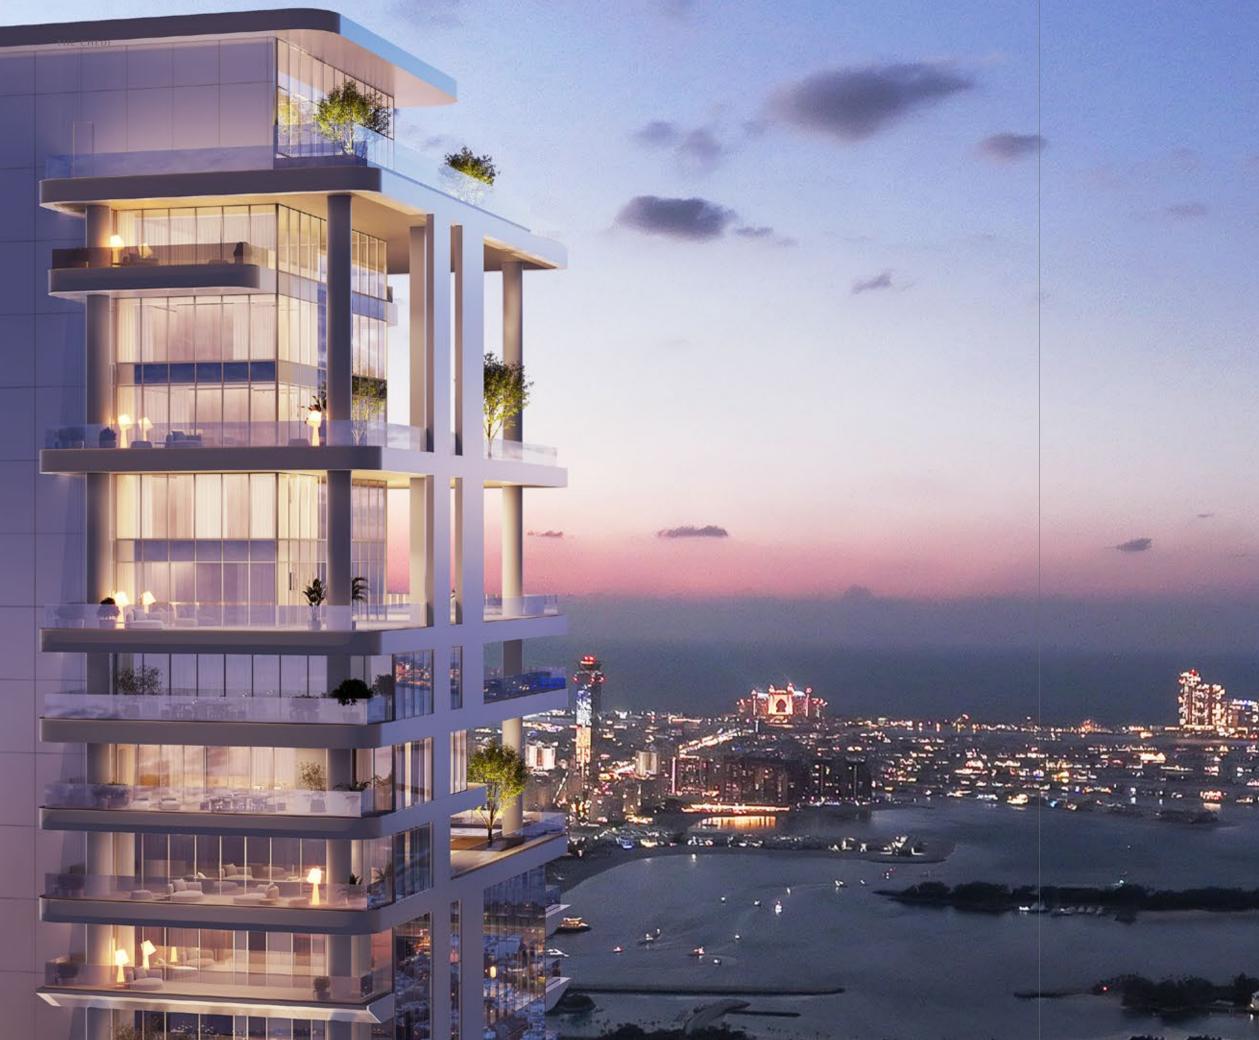

Open-plan living and dining spaces are framed by 3.2-meter floor-to-ceiling windows. Expansive sky gardens extend 5 meters towards the horizon, offering unparalleled views of Dubai's iconic skyline for tranquil moments above the city's heartbeat. Luxury interiors are thoughtfully curated, featuring social kitchens by pioneering Italian designer Pedini, exquisite Miele appliances, and elegant travertine floors and countertops. Bathrooms are equipped with smart mirrors and top-of-the-range Kohler and Hansgrohe fixtures, creating a spa-inspired retreat at home.

#### SERENITY VILLAS 3 BEDROOM

The Serenity Villas embody the essence of harmonious living, where every detail has been carefully considered to create an atmosphere of understated luxury. Sweeping sky gardens frame spectacular views of Palm Jumeirah, while openplan living spaces flow seamlessly from one area to the next. These residences offer an elevated living experience where sophisticated design meets practical elegance.