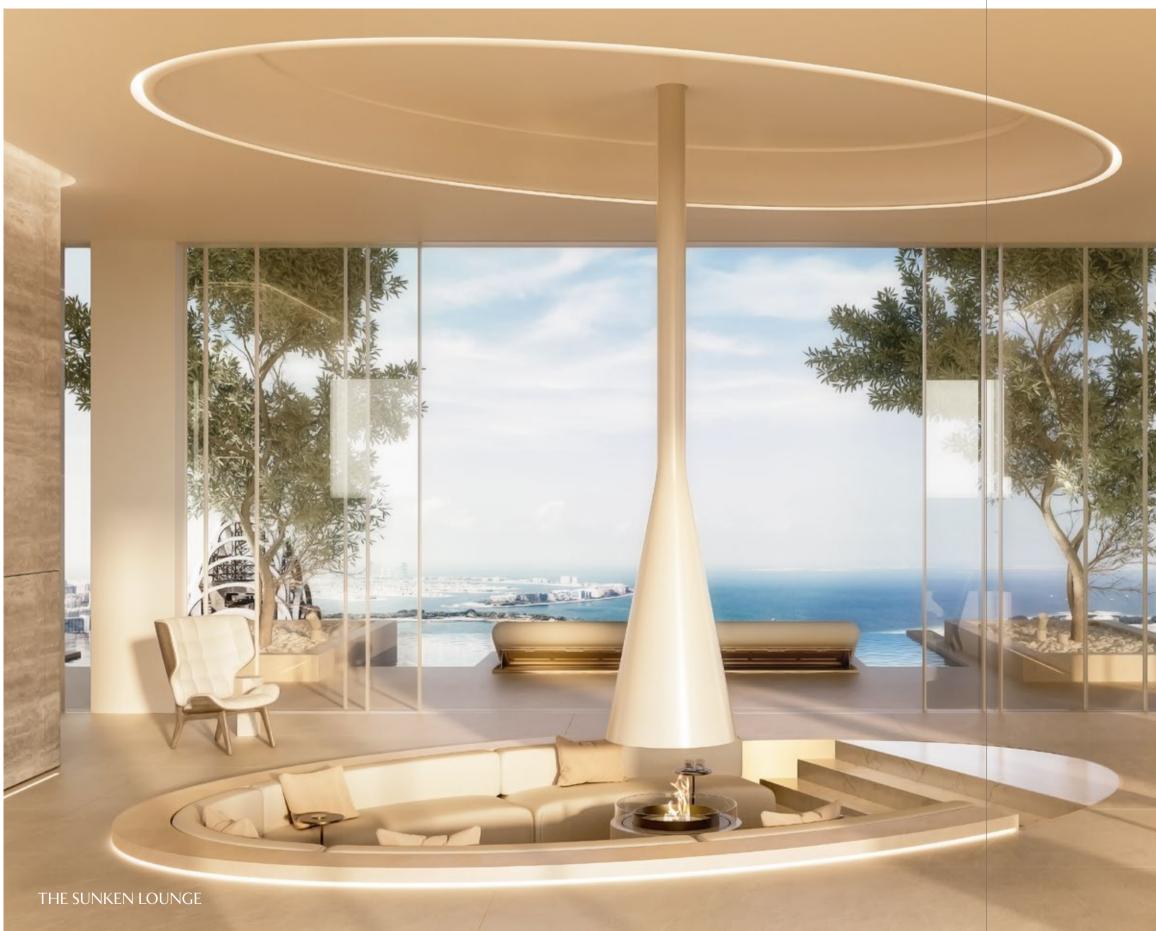

# THE SKY SOCIAL

ADULTS-ONLY INFINITY POOL & DECK

SKY SOCIAL CAFE

SKY SOCIAL LOUNGE

SUNKEN LOUNGE

SKY SOCIAL BAR

OMAKASE DINING EXPERIENCE

WALK-IN CIGAR HUMIDOR

### THE SKY SOCIAL

Rise beyond the extraordinary, 240 meters above the city, to an exclusive oasis reserved for residents. Here, amidst Dubai's boundless skyline, the Sky Social offers a harmonious blend of serene retreat and elevated social engagement. Immerse yourself in the adults-only infinity pool or share intimate moments in the sunken lounge with friends, against a backdrop of breathtaking panoramas.