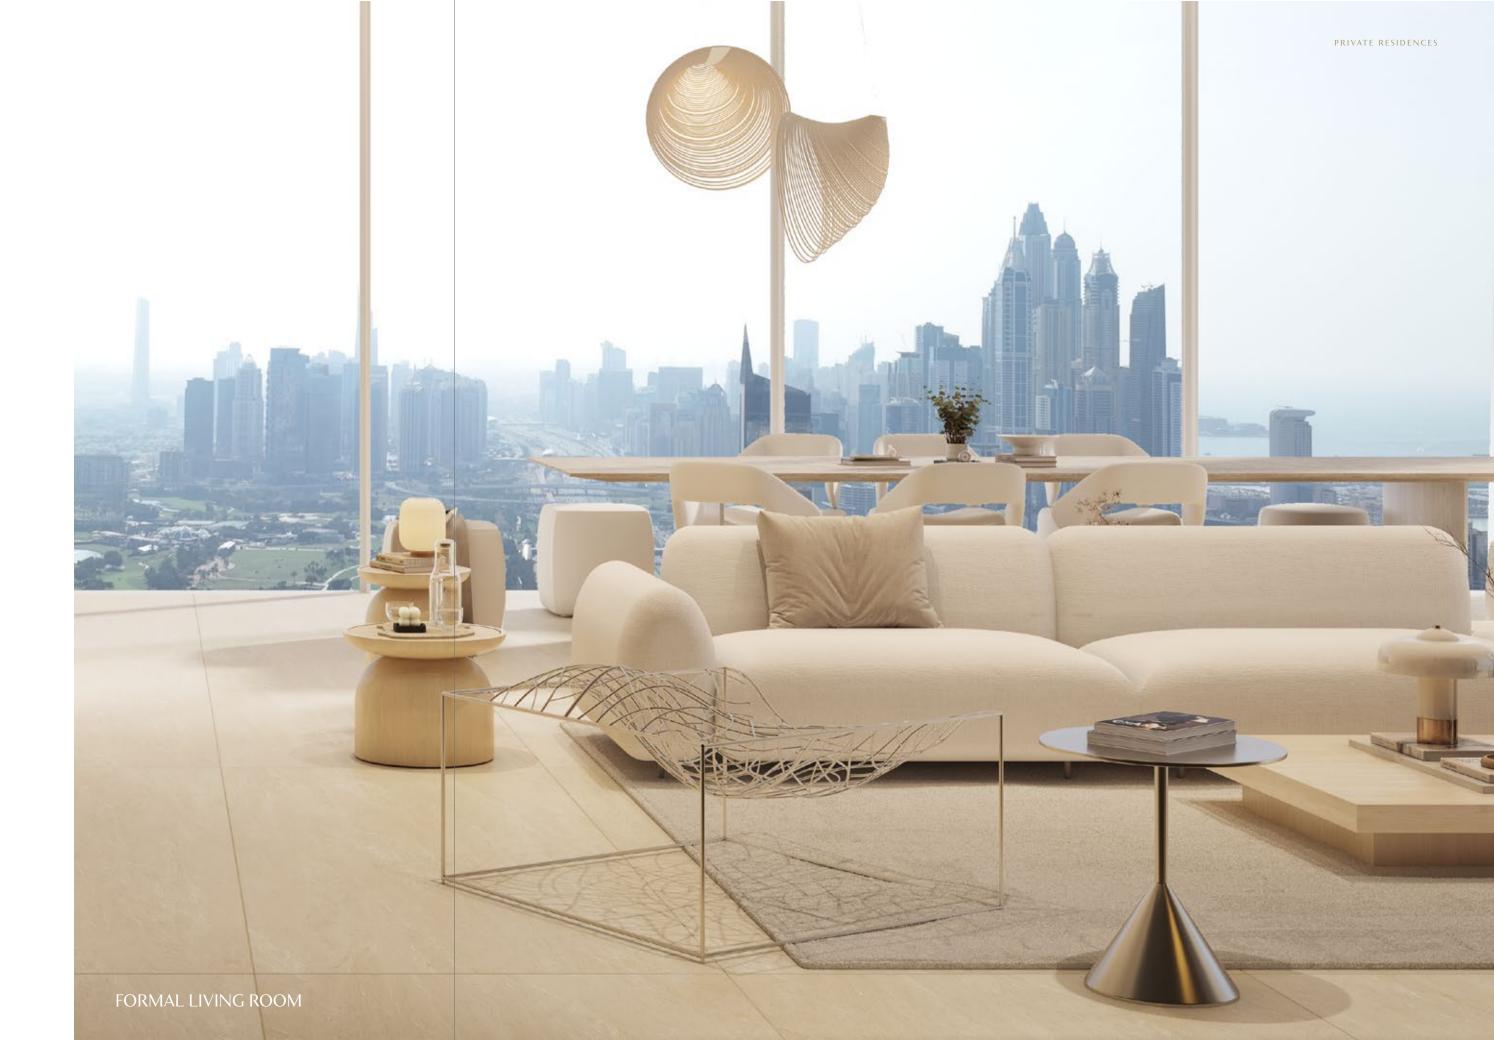

Open-plan living and dining spaces are framed by 3.2-meter floor-to-ceiling windows. Expansive sky gardens extend 5 meters towards the horizon, offering unparalleled views of Dubai's iconic skyline for tranquil moments above the city's heartbeat. Luxury interiors are thoughtfully curated, featuring social kitchens by pioneering Italian designer Pedini, exquisite Miele appliances, and elegant travertine floors and countertops. Bathrooms are equipped with smart mirrors and top-of-the-range Kohler and Hansgrohe fixtures, creating a spa-inspired retreat at home.