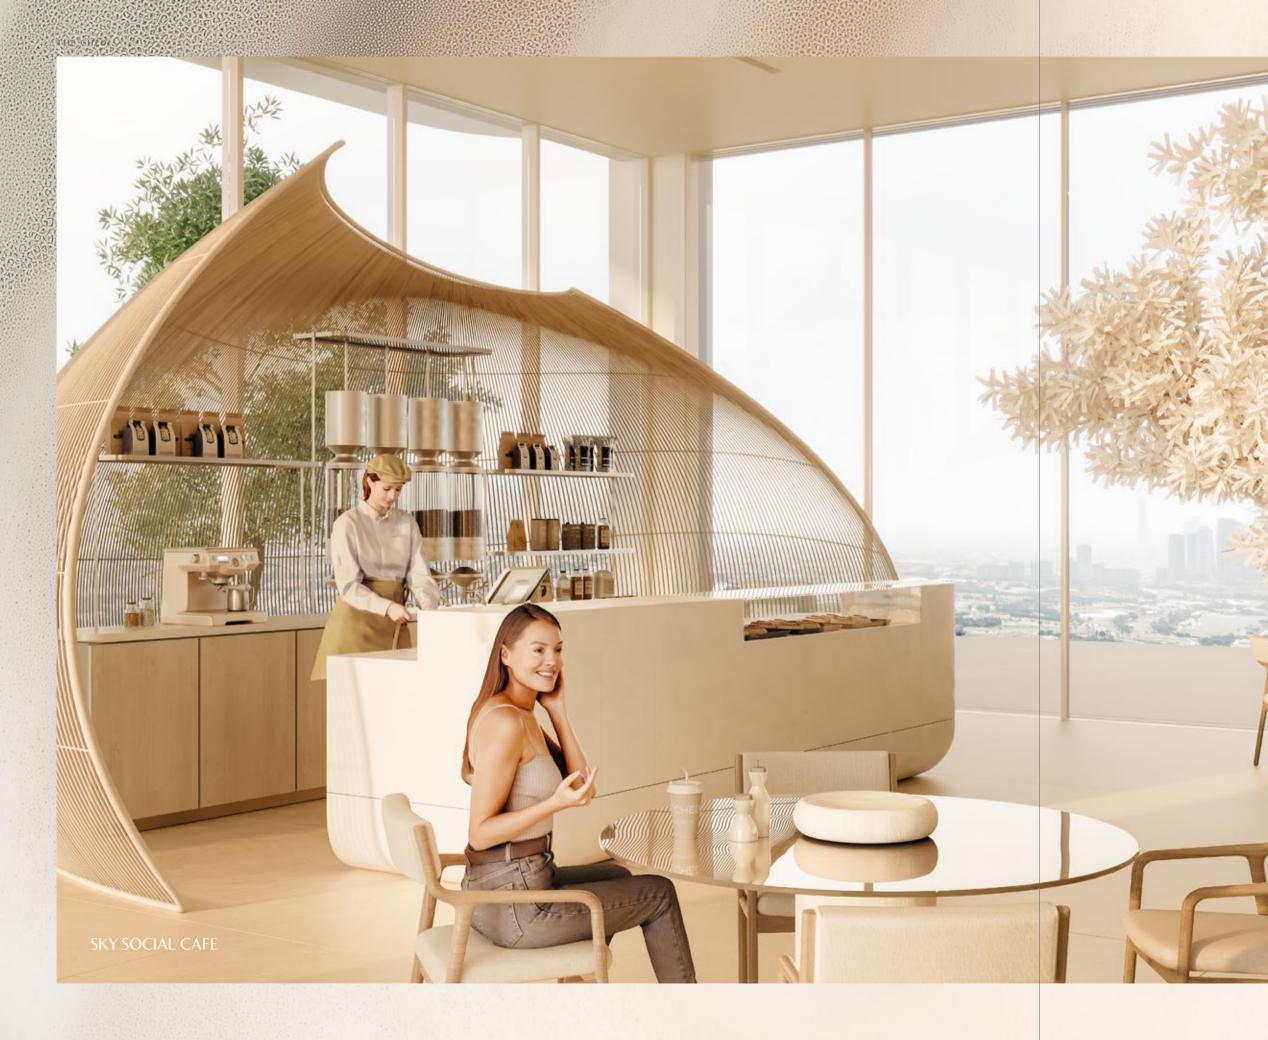

# THE SKY SOCIAL

ADULTS-ONLY INFINITY POOL & DECK

SKY SOCIAL CAFE

SKY SOCIAL LOUNGE

SUNKEN LOUNGE

SKY SOCIAL BAR

OMAKASE DINING EXPERIENCE

WALK-IN CIGAR HUMIDOR

### THE SKY SOCIAL

Rise beyond the extraordinary, 240 meters above the city, to an exclusive oasis reserved for residents. Here, amidst Dubai's boundless skyline, the Sky Social offers a harmonious blend of serene retreat and elevated social engagement. Immerse yourself in the adults-only infinity pool or share intimate moments in the sunken lounge with friends, against a backdrop of breathtaking panoramas.