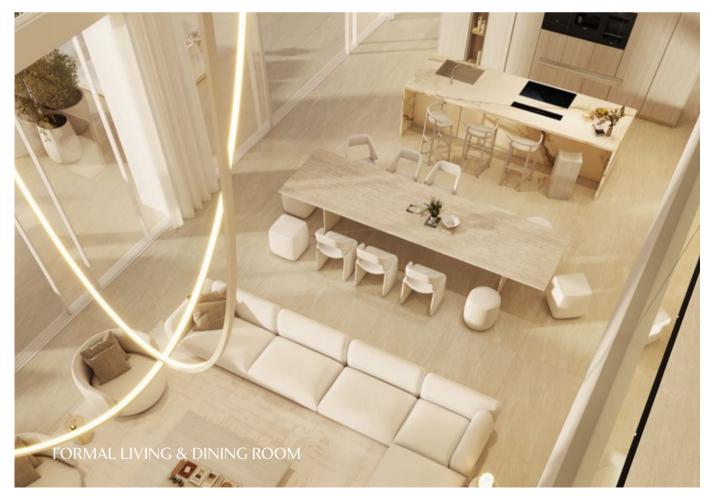

Open-plan living and dining spaces are framed by 3.2-meter floor-to-ceiling windows. Expansive sky gardens extend 5 meters towards the horizon, offering unparalleled views of Dubai's iconic skyline for tranquil moments above the city's heartbeat. Luxury interiors are thoughtfully curated, featuring social kitchens by pioneering Italian designer Pedini, exquisite Miele appliances, and elegant travertine floors and countertops. Bathrooms are equipped with smart mirrors and top-of-the-range Kohler and Hansgrohe fixtures, creating a spa-inspired retreat at home.

**DINING ROOM** 