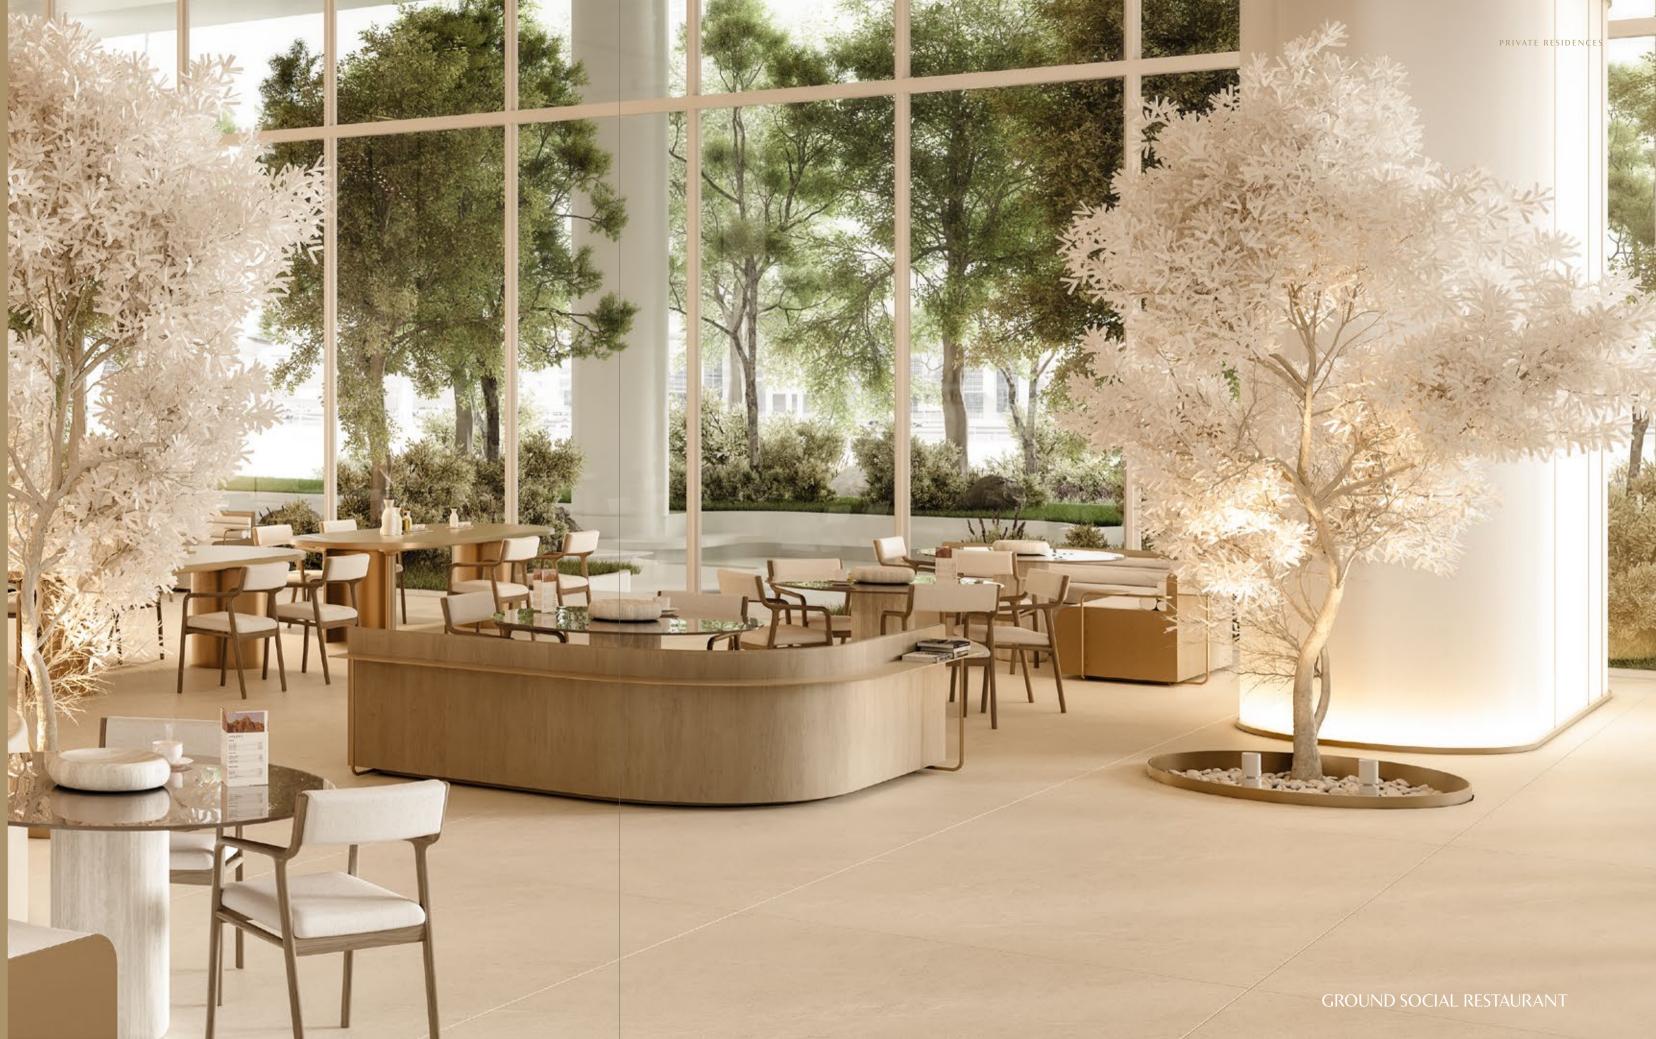

# THE GROUND SOCIAL

VALET PARKING ARRIVAL LOBBY LOBBY LOUNGE & RESTAURANT CHEDI NAVIGATOR & CONCIERGE DESK

#### ARRIVAL LOBBY

The Chedi Navigator and Concierge Desk is your gateway to curated experiences and personalised service. Whether you're seeking adventure, relaxation, or cultural immersion, the roundthe-clock Concierge team ensures every detail is flawlessly attended to.