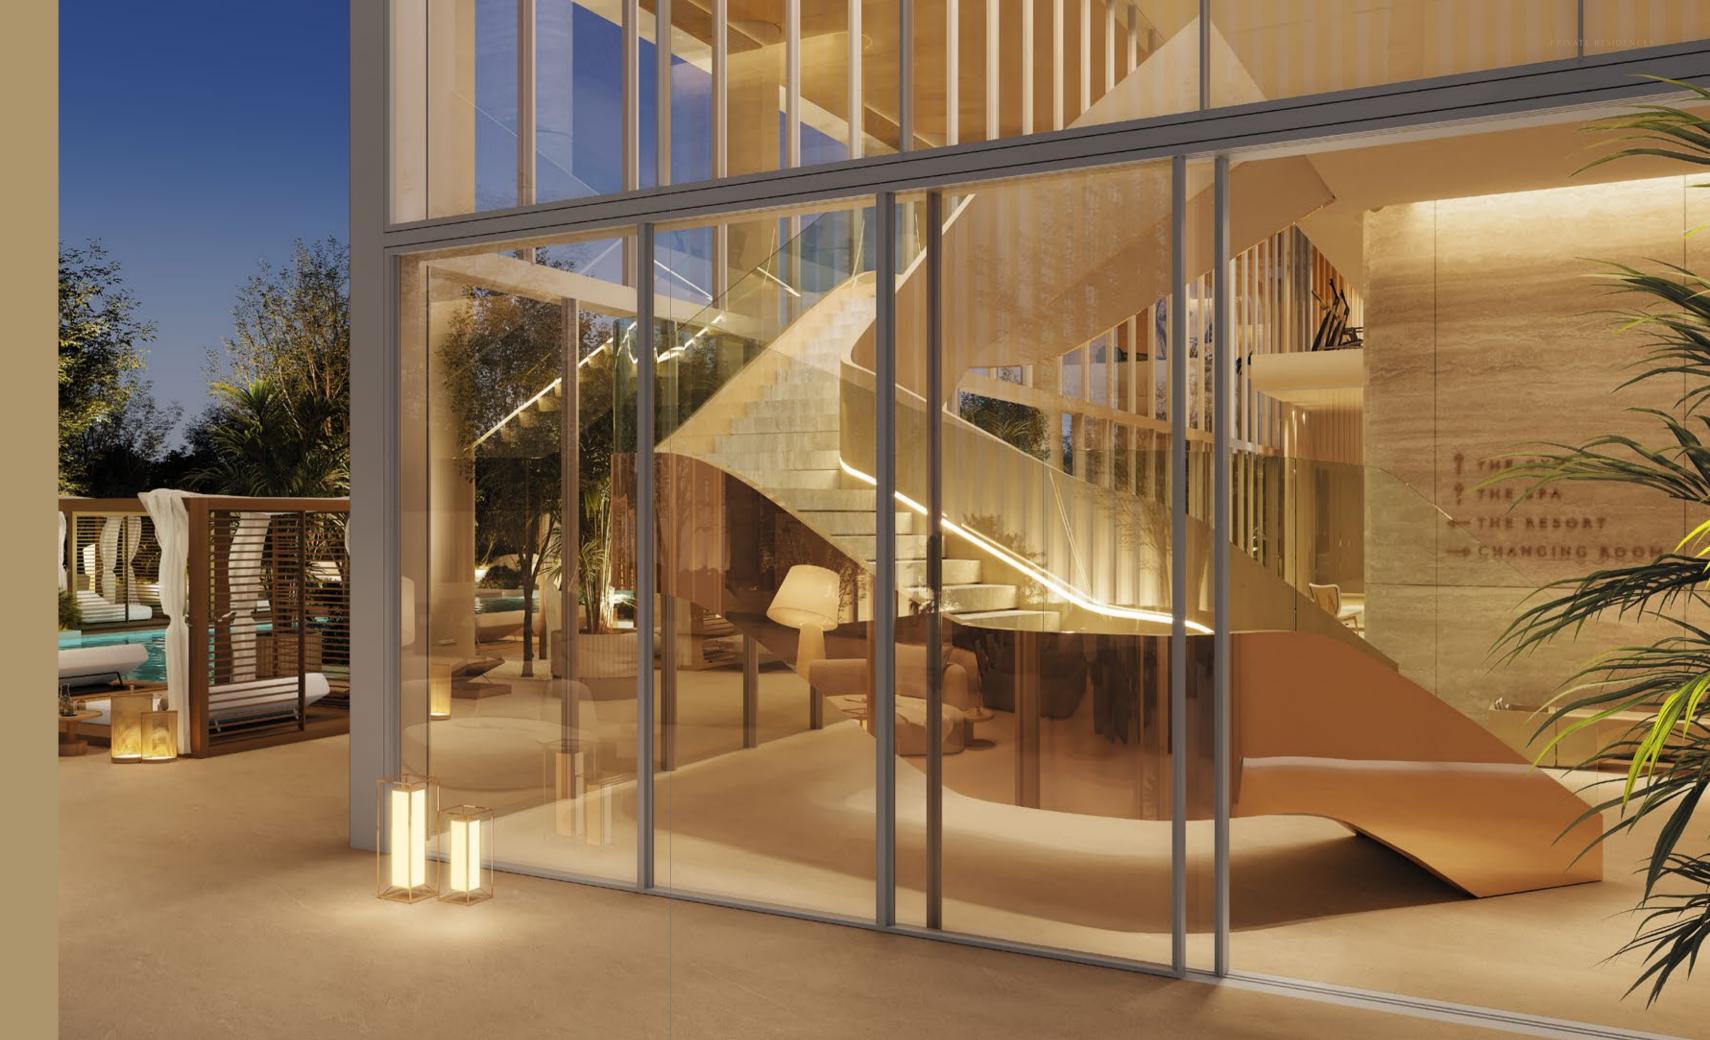

#### THE RESORT SOCIAL

60M LAGOON-INSPIRED POOL

POOL DECK – CABANAS, AQUA CABANAS, AND PRIVATE DINING CABANAS

WELLNESS CLUB

YOUNG RESIDENTS' CLUB WITH WET & DRY OUTDOOR ACTIVITY AREA

OWNERS' CINEMA

HEALTH CLUB WITH GYM

SPA

SAUNAS AND PLUNGE BATHS PRIVATE PADEL COURTS 250M JOGGING TRACK

BARBECUE AND LOUNGE GARDEN

FITNESS CENTRE

WELLNESS TERRACE

#### THE POOL

The beautifully crafted 60-meter lagoon-inspired pool offers the perfect balance of an invigorating swim and a serene escape. Surrounded by lush greenery and thoughtfully designed relaxation zones, it invites residents to unwind in style. This tranquil oasis provides an elevated setting to relax, refresh, and embrace the refined elegance of sky-rise living.

#### CLUB WELLNESS

The residents' dedicated wellness club is a sanctuary where well-being is both body and mind. Discover private spa suites offering infrared saunas, steam showers, plunge baths, and whirlpools designed for profound relaxation and renewal. Invigorate in the state-of-the-art gym, fully equipped with the latest equipment, or seek quiet introspection in dedicated meditation rooms. A wellness concierge and tailored services ensure a seamless immersion into holistic rejuvenation.