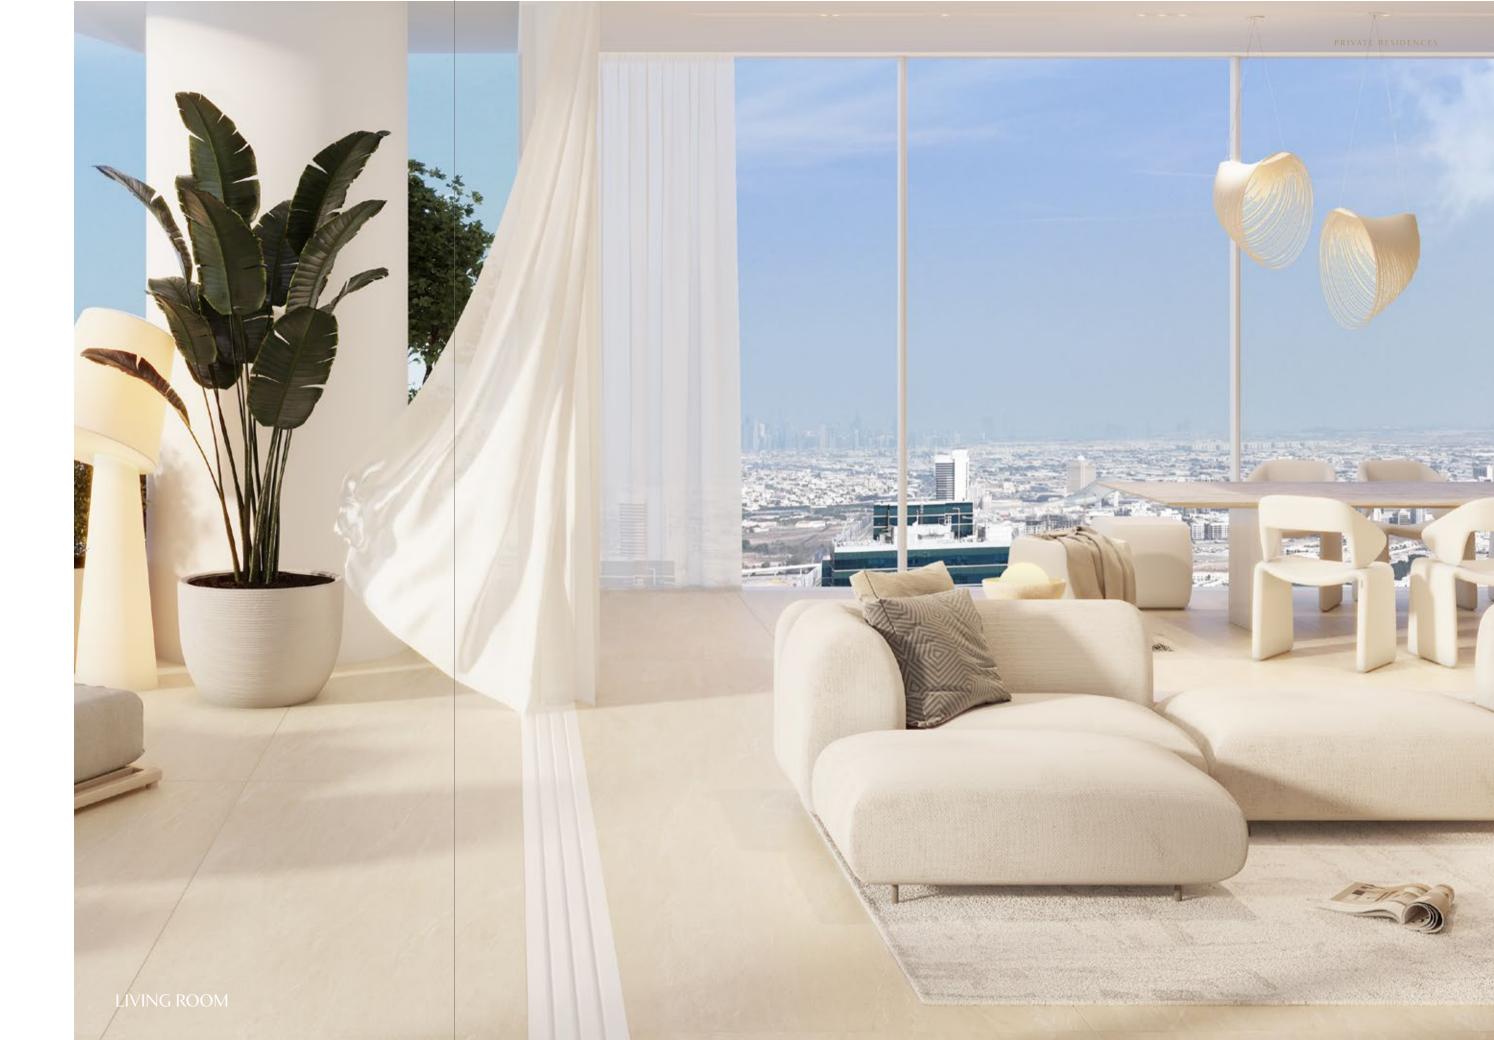

Open-plan living and dining spaces are framed by 3.2-meter floor-to-ceiling windows. Expansive sky gardens extend 5 meters towards the horizon, offering unparalleled views of Dubai's iconic skyline for tranquil moments above the city's heartbeat. Luxury interiors are thoughtfully curated, featuring social kitchens by pioneering Italian designer Pedini, exquisite Miele appliances, and elegant travertine floors and countertops. Bathrooms are equipped with smart mirrors and top-of-the-range Kohler and Hansgrohe fixtures, creating a spa-inspired retreat at home.