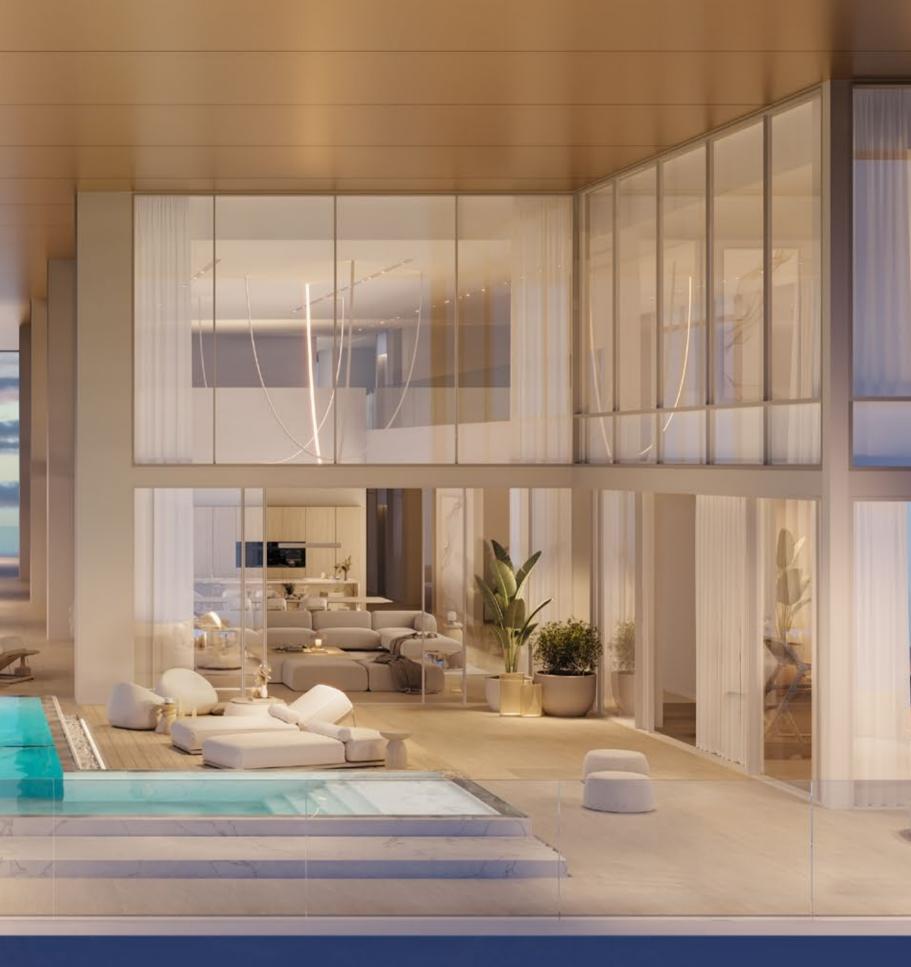

#### THE POOL

The beautifully crafted 60-meter lagoon-inspired pool offers the perfect balance of an invigorating swim and a serene escape. Surrounded by lush greenery and thoughtfully designed relaxation zones, it invites residents to unwind in style. This tranquil oasis provides an elevated setting to relax, refresh, and embrace the refined elegance of sky-rise living.

Open-plan living and dining spaces are framed by 3.2-meter floor-to-ceiling windows. Expansive sky gardens extend 5 meters towards the horizon, offering unparalleled views of Dubai's iconic skyline for tranquil moments above the city's heartbeat. Luxury interiors are thoughtfully curated, featuring social kitchens by pioneering Italian designer Pedini, exquisite Miele appliances, and elegant travertine floors and countertops. Bathrooms are equipped with smart mirrors and top-of-the-range Kohler and Hansgrohe fixtures, creating a spa-inspired retreat at home.