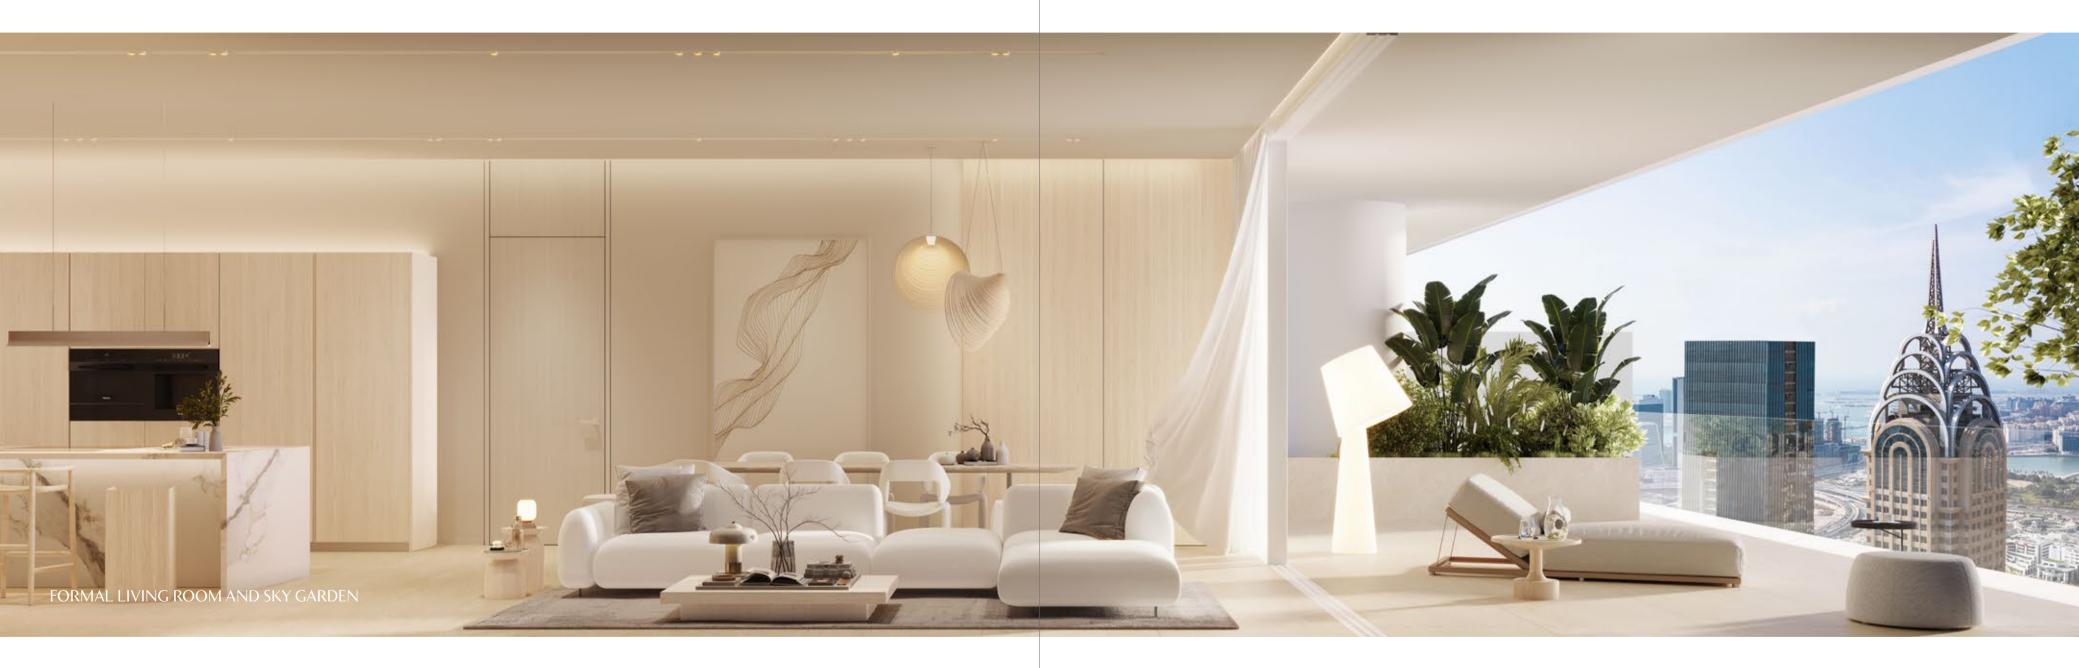

Open-plan living and dining spaces are framed by 3.2-meter floor-to-ceiling windows. Expansive sky gardens extend 5 meters towards the horizon, offering unparalleled views of Dubai's iconic skyline for tranquil moments above the city's heartbeat. Luxury interiors are thoughtfully curated, featuring social kitchens by pioneering Italian designer Pedini, exquisite Miele appliances, and elegant travertine floors and countertops. Bathrooms are equipped with smart mirrors and top-of-the-range Kohler and Hansgrohe fixtures, creating a spa-inspired retreat at home.