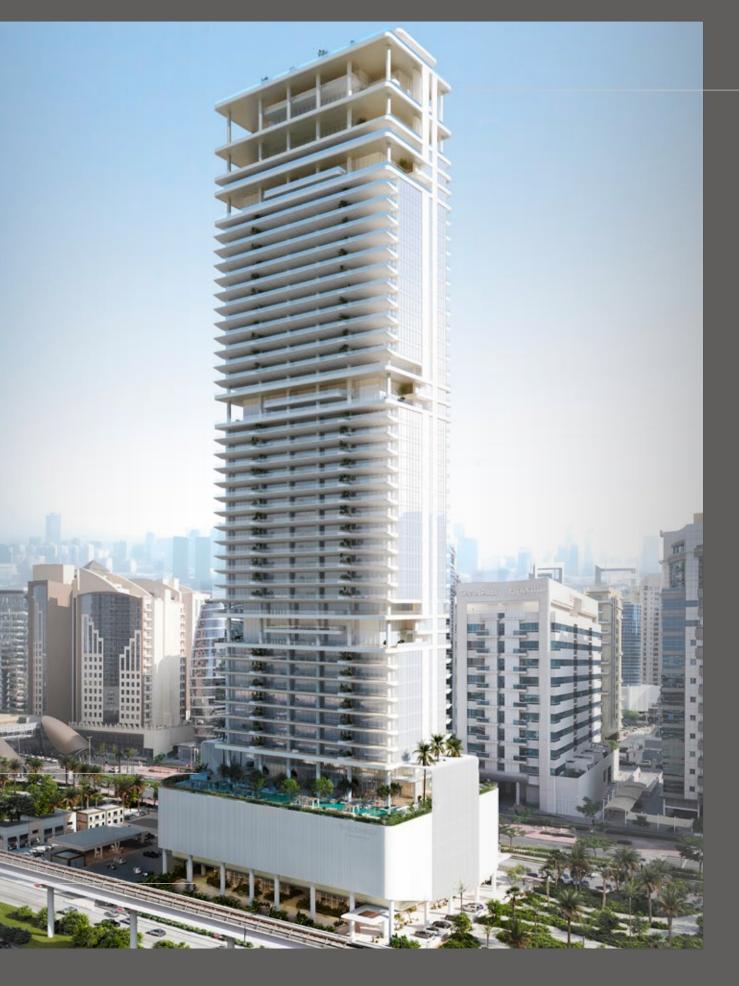

SHEIKH ZAYED ROAD, DUBAI, UAE

# THE<br/>DINNACE OF<br/>DINNACE OF<br/>DEVELDINNACE OF<br/>DINNACE OF<br/>DINN

Soaring 240 meters over 52 floors, this architectural marvel, with its sleek glass façade, is masterfully designed by the award-winning Studio Bruno Guelaff. Redefining grandeur, The Chedi Private Residences presents an exclusive collection of sky villas and world-class amenities, offering a lifestyle beyond the extraordinary. Discover an exclusive collection of expansive residences, ranging from two- to five-bedroom villas and duplexes to the extraordinary triplex Pinnacle Mansion—a one-of-a-kind masterpiece crowning the building. Experience unparalleled luxury and design in every detail.