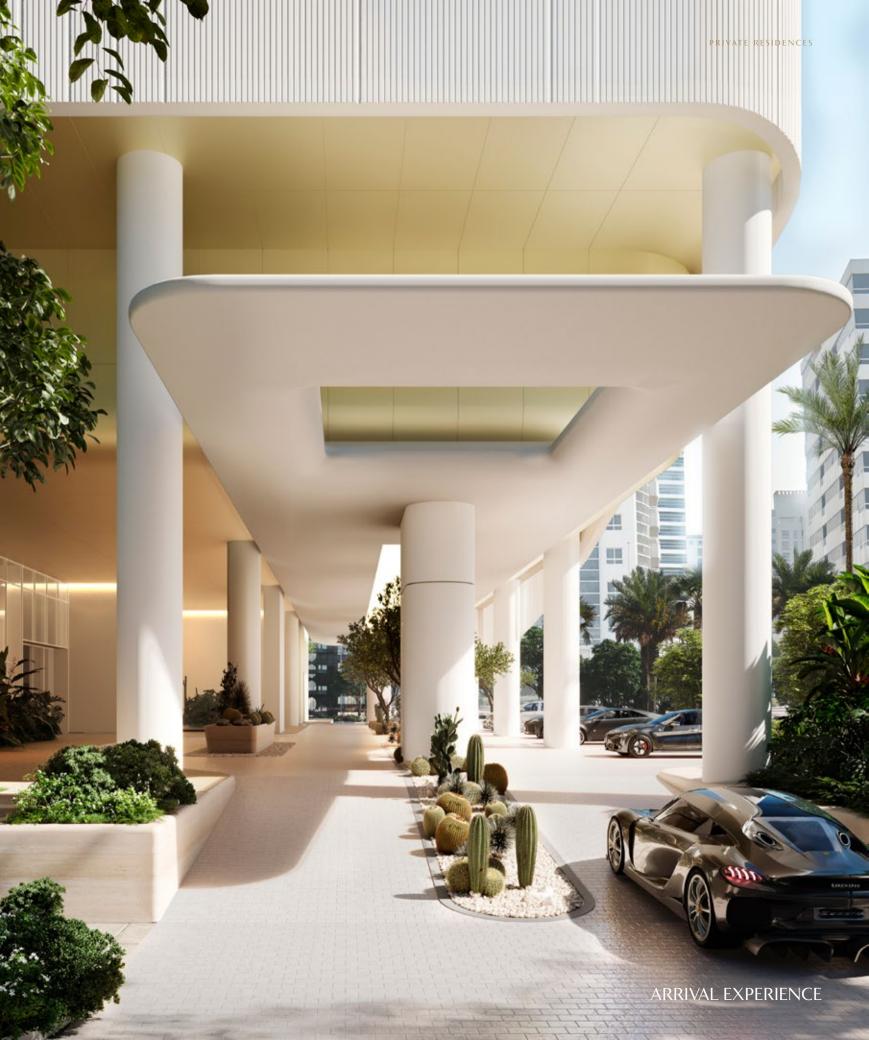

# THE GROUND SOCIAL

VALET PARKING ARRIVAL LOBBY LOBBY LOUNGE & RESTAURANT CHEDI NAVIGATOR & CONCIERGE DESK

#### ARRIVAL LOBBY

The Chedi Navigator and Concierge Desk is your gateway to curated experiences and personalised service. Whether you're seeking adventure, relaxation, or cultural immersion, the roundthe-clock Concierge team ensures every detail is flawlessly attended to.