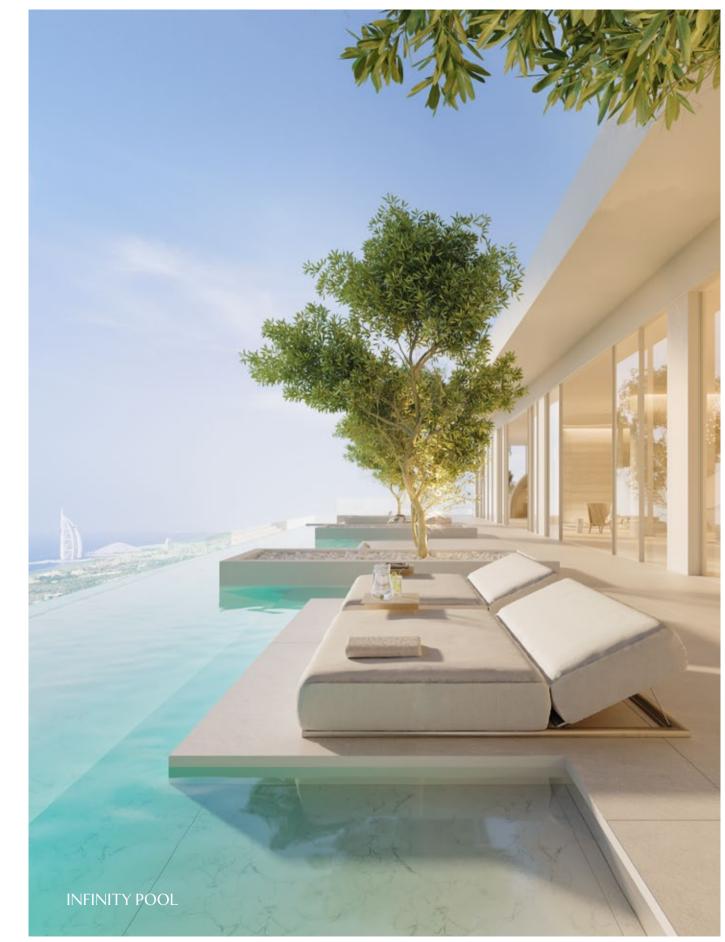

#### *THE* AMENITIES

The Chedi Private Residences offers an exceptional range of premium amenities across three distinct levels: Ground Social, Resort Social, and Sky Social. Each level is meticulously designed to enrich the resident experience, offering curated spaces for relaxation, entertainment, and social engagement. The Ground and Resort levels feature a blend of essential amenities and leisure spaces, while the Sky Social level offers an exclusive atmosphere with an adults-only infinity pool, Omakase Experience, Sky Bar & Lounge, ensuring a luxurious living experience at every turn.

### THE SKY SOCIAL

Rise beyond the extraordinary, 240 meters above the city, to an exclusive oasis reserved for residents. Here, amidst Dubai's boundless skyline, the Sky Social offers a harmonious blend of serene retreat and elevated social engagement. Immerse yourself in the adults-only infinity pool or share intimate moments in the sunken lounge with friends, against a backdrop of breathtaking panoramas.