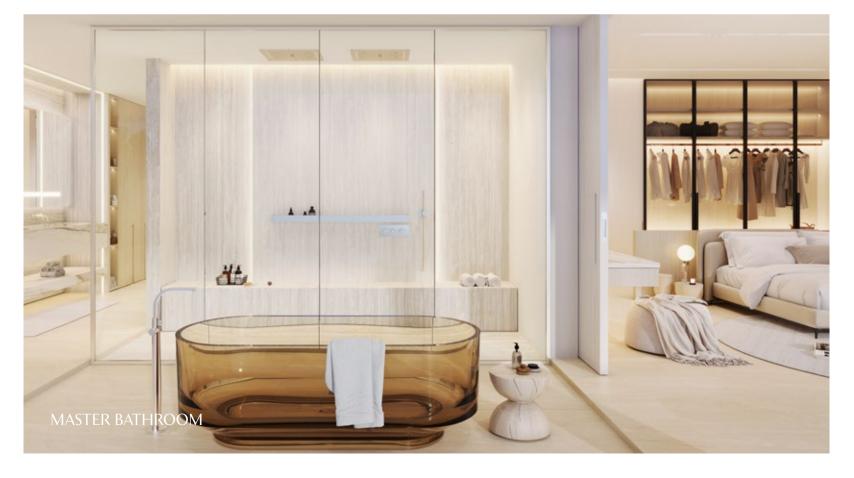

Open-plan living and dining spaces are framed by 3.2-meter floor-to-ceiling windows. Expansive sky gardens extend 5 meters towards the horizon, offering unparalleled views of Dubai's iconic skyline for tranquil moments above the city's heartbeat. Luxury interiors are thoughtfully curated, featuring social kitchens by pioneering Italian designer Pedini, exquisite Miele appliances, and elegant travertine floors and countertops. Bathrooms are equipped with smart mirrors and top-of-the-range Kohler and Hansgrohe fixtures, creating a spa-inspired retreat at home.