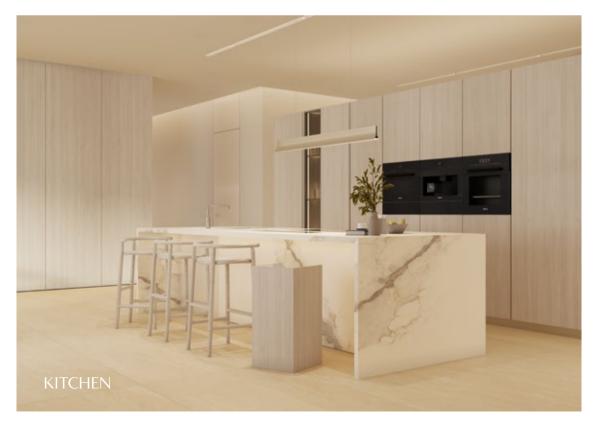

Open-plan living and dining spaces are framed by 3.2-meter floor-to-ceiling windows. Expansive sky gardens extend 5 meters towards the horizon, offering unparalleled views of Dubai's iconic skyline for tranquil moments above the city's heartbeat. Luxury interiors are thoughtfully curated, featuring social kitchens by pioneering Italian designer Pedini, exquisite Miele appliances, and elegant travertine floors and countertops. Bathrooms are equipped with smart mirrors and top-of-the-range Kohler and Hansgrohe fixtures, creating a spa-inspired retreat at home.