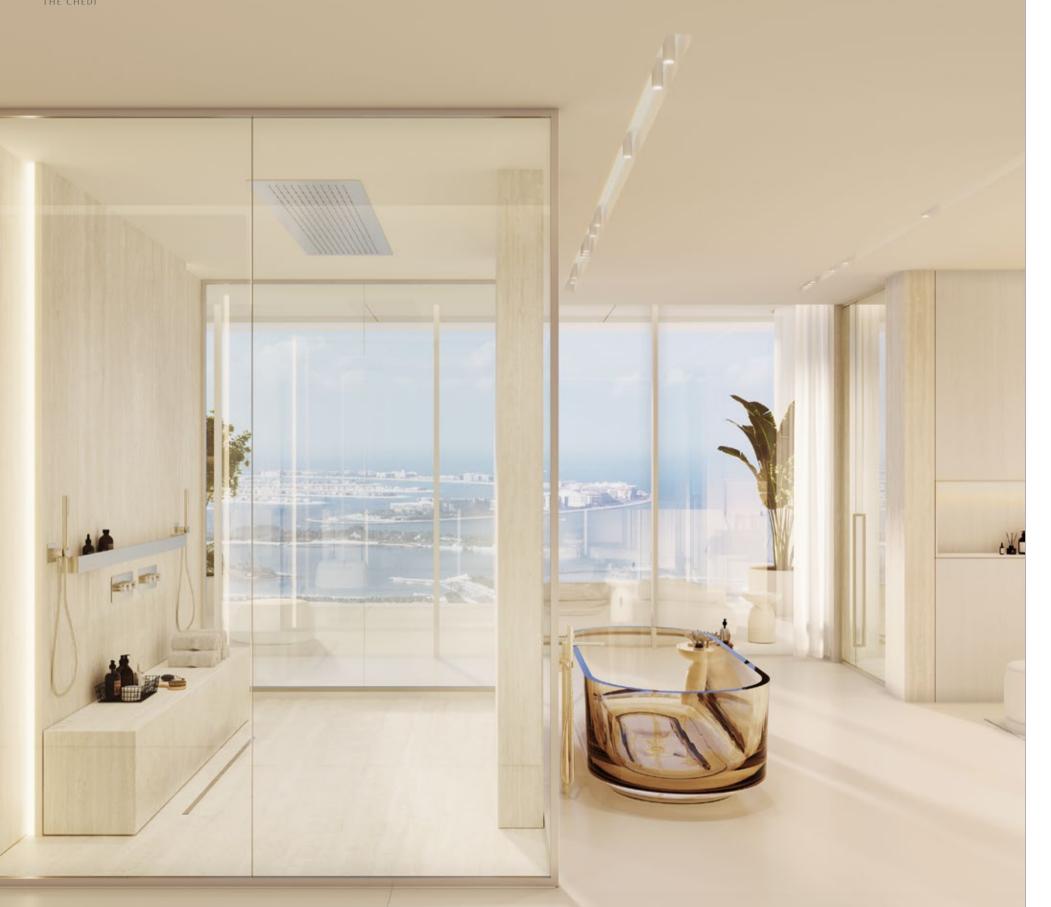

Open-plan living and dining spaces are framed by 3.2-meter floor-to-ceiling windows. Expansive sky gardens extend 5 meters towards the horizon, offering unparalleled views of Dubai's iconic skyline for tranquil moments above the city's heartbeat. Luxury interiors are thoughtfully curated, featuring social kitchens by pioneering Italian designer Pedini, exquisite Miele appliances, and elegant travertine floors and countertops. Bathrooms are equipped with smart mirrors and top-of-the-range Kohler and Hansgrohe fixtures, creating a spa-inspired retreat at home.