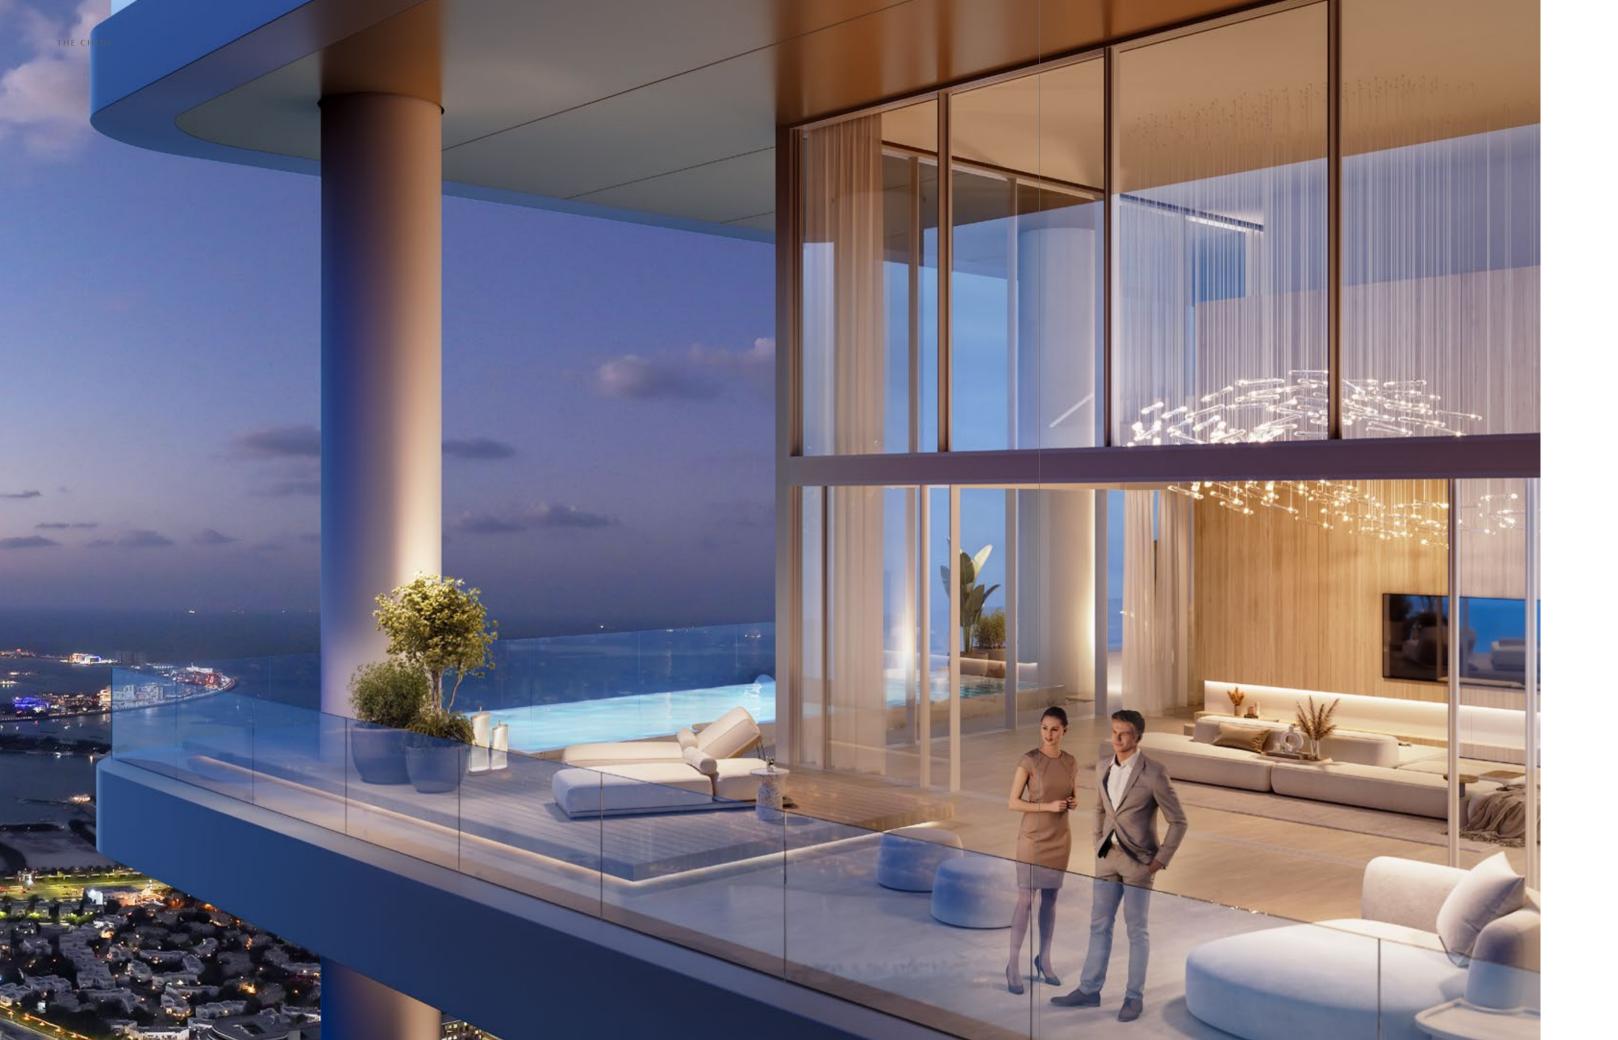

## **8 BEDROOM PENTHOUSE**

The crown jewel of The Chedi Private Residences, this magnificent three-level Mansion redefines the possibilities of luxury living. Spanning three full floors, it offers unprecedented space and privacy along with sweeping panoramic views of Dubai's skyline. Featured amenities include private wellness facilities, an infinity pool, and multiple entertainment areas, all finished with bespoke materials and furnishings that epitomize ultimate refinement. This one-of-a-kind residence represents the pinnacle of exclusive living, offering an unmatched level of sophistication and privacy for those who accept nothing less than extraordinary.