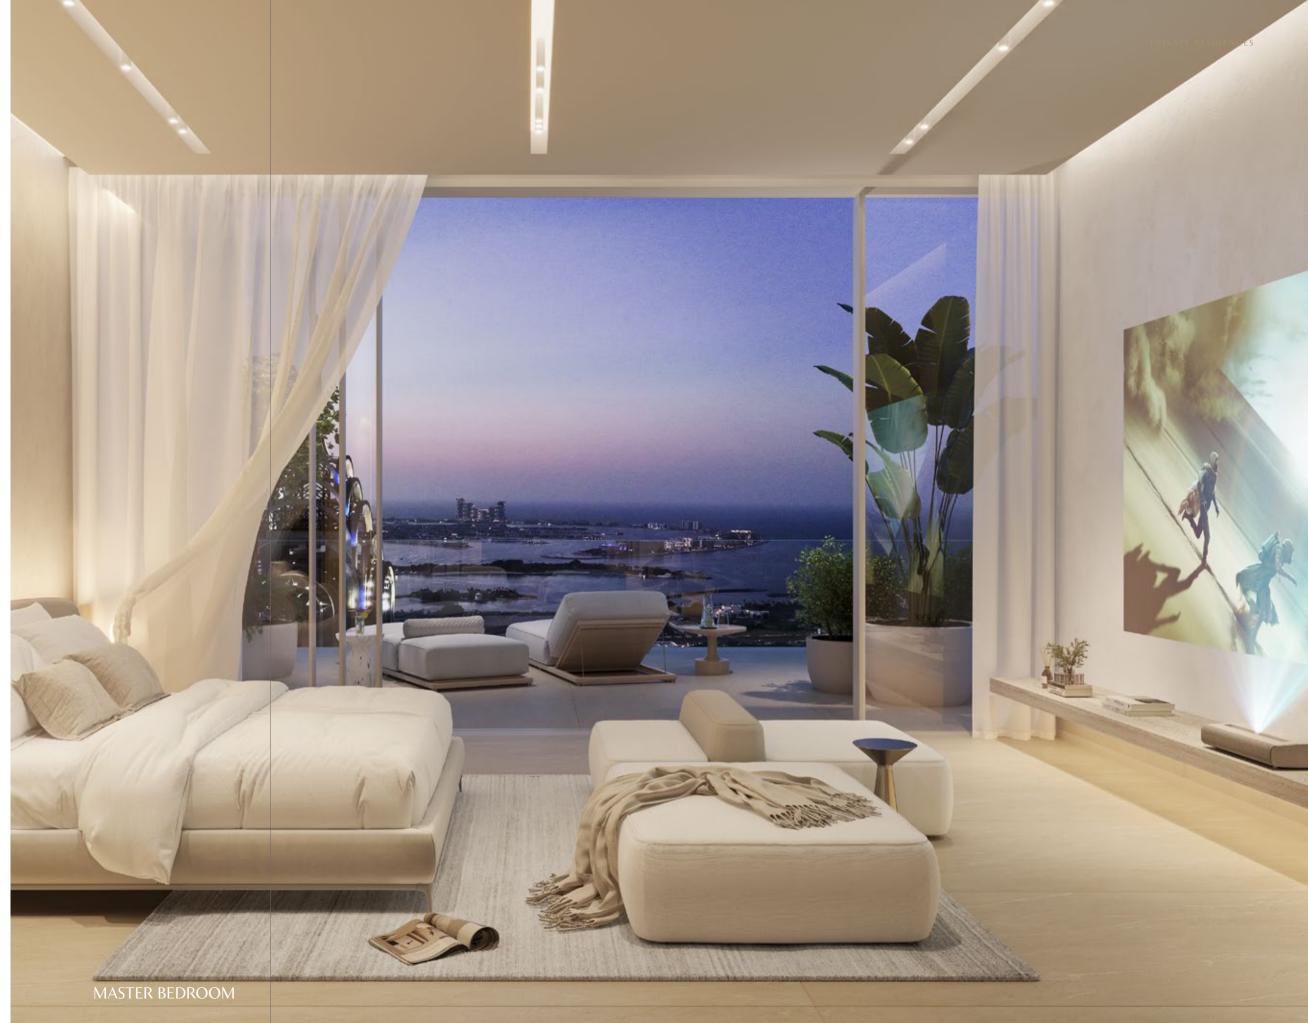

Open-plan living and dining spaces are framed by 3.2-meter floor-to-ceiling windows. Expansive sky gardens extend 5 meters towards the horizon, offering unparalleled views of Dubai's iconic skyline for tranquil moments above the city's heartbeat. Luxury interiors are thoughtfully curated, featuring social kitchens by pioneering Italian designer Pedini, exquisite Miele appliances, and elegant travertine floors and countertops. Bathrooms are equipped with smart mirrors and top-of-the-range Kohler and Hansgrohe fixtures, creating a spa-inspired retreat at home.

MASTER BEDROOM