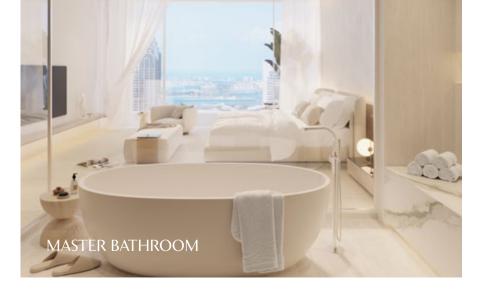

Open-plan living and dining spaces are framed by 3.2-meter floor-to-ceiling windows. Expansive sky gardens extend 5 meters towards the horizon, offering unparalleled views of Dubai's iconic skyline for tranquil moments above the city's heartbeat. Luxury interiors are thoughtfully curated, featuring social kitchens by pioneering Italian designer Pedini, exquisite Miele appliances, and elegant travertine floors and countertops. Bathrooms are equipped with smart mirrors and top-of-the-range Kohler and Hansgrohe fixtures, creating a spa-inspired retreat at home.