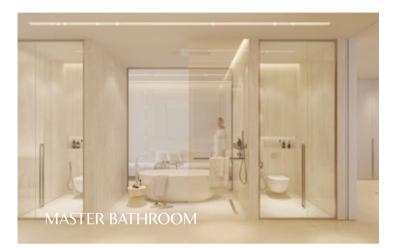

Open-plan living and dining spaces are framed by 3.2-meter floor-to-ceiling windows. Expansive sky gardens extend 5 meters towards the horizon, offering unparalleled views of Dubai's iconic skyline for tranquil moments above the city's heartbeat. Luxury interiors are thoughtfully curated, featuring social kitchens by pioneering Italian designer Pedini, exquisite Miele appliances, and elegant travertine floors and countertops. Bathrooms are equipped with smart mirrors and top-of-the-range Kohler and Hansgrohe fixtures, creating a spa-inspired retreat at home.