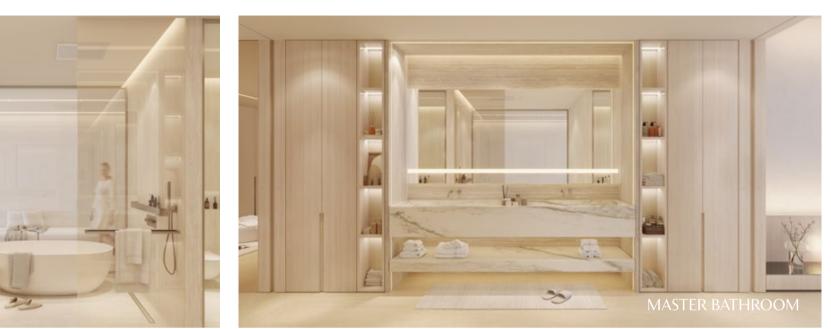

Open-plan living and dining spaces are framed by 3.2-meter floor-to-ceiling windows. Expansive sky gardens extend 5 meters towards the horizon, offering unparalleled views of Dubai's iconic skyline for tranquil moments above the city's heartbeat. Luxury interiors are thoughtfully curated, featuring social kitchens by pioneering Italian designer Pedini, exquisite Miele appliances, and elegant travertine floors and countertops. Bathrooms are equipped with smart mirrors and top-of-the-range Kohler and Hansgrohe fixtures, creating a spa-inspired retreat at home.