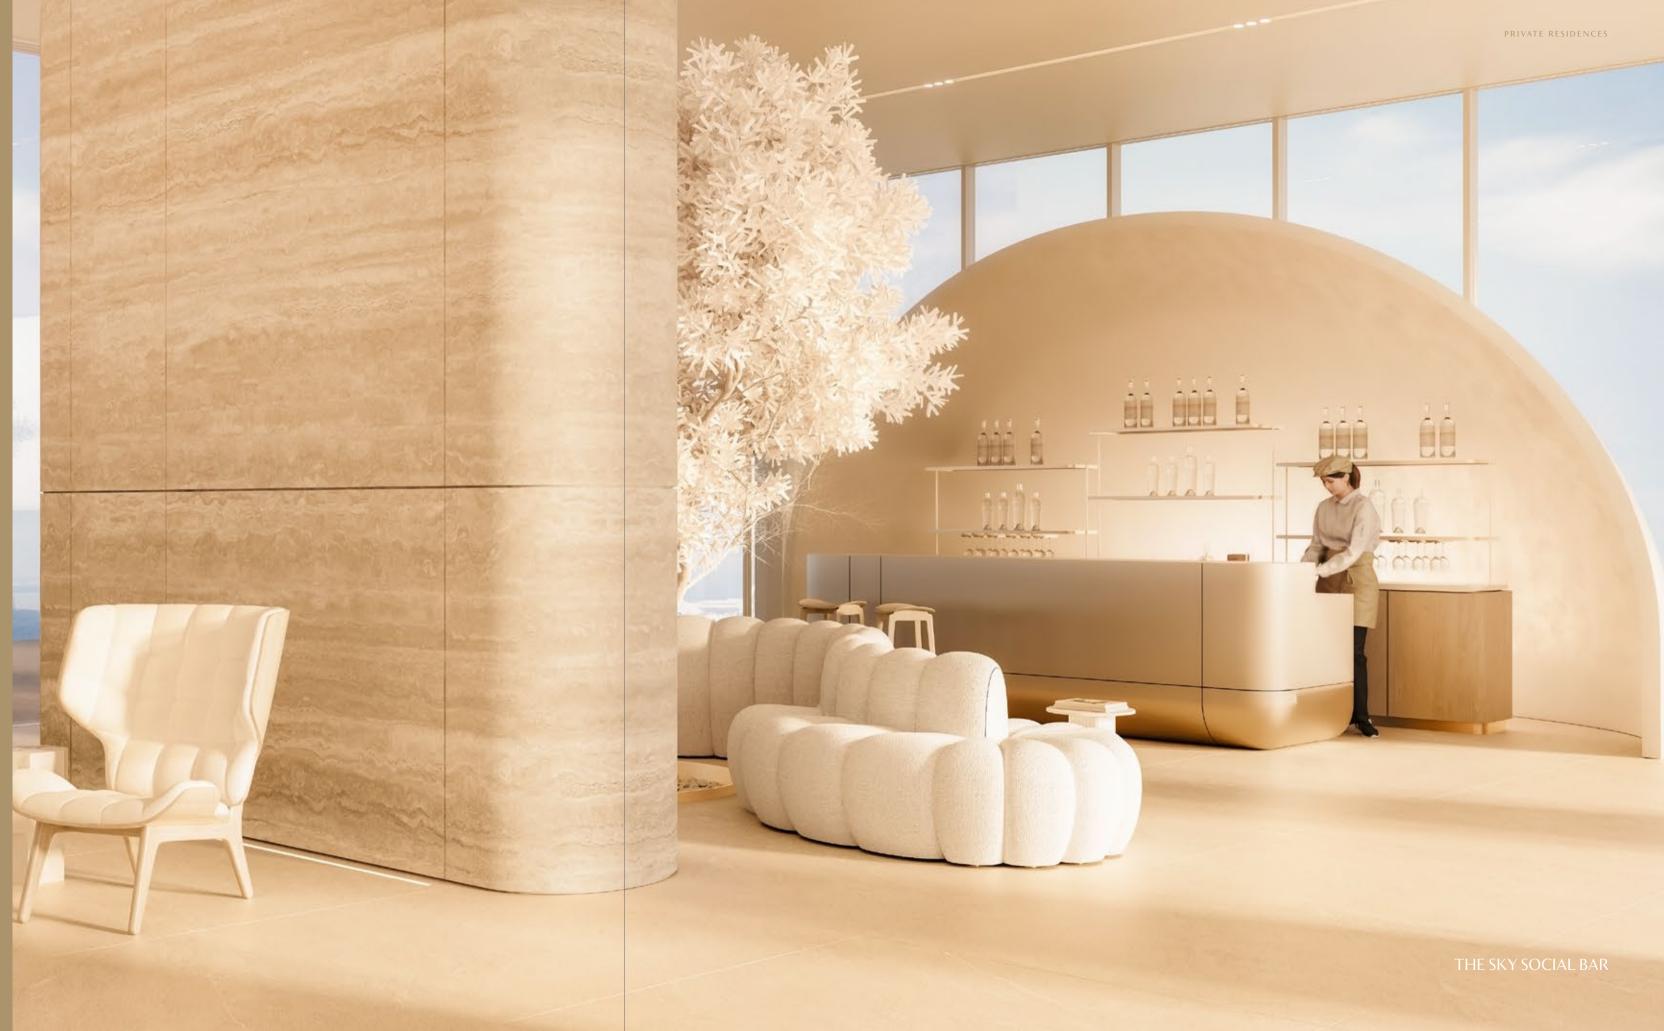

# THE SKY SOCIAL

ADULTS-ONLY INFINITY POOL & DECK

SKY SOCIAL CAFE

SKY SOCIAL LOUNGE

SUNKEN LOUNGE

SKY SOCIAL BAR

OMAKASE DINING EXPERIENCE

WALK-IN CIGAR HUMIDOR

### THE SKY SOCIAL

Rise beyond the extraordinary, 240 meters above the city, to an exclusive oasis reserved for residents. Here, amidst Dubai's boundless skyline, the Sky Social offers a harmonious blend of serene retreat and elevated social engagement. Immerse yourself in the adults-only infinity pool or share intimate moments in the sunken lounge with friends, against a backdrop of breathtaking panoramas.