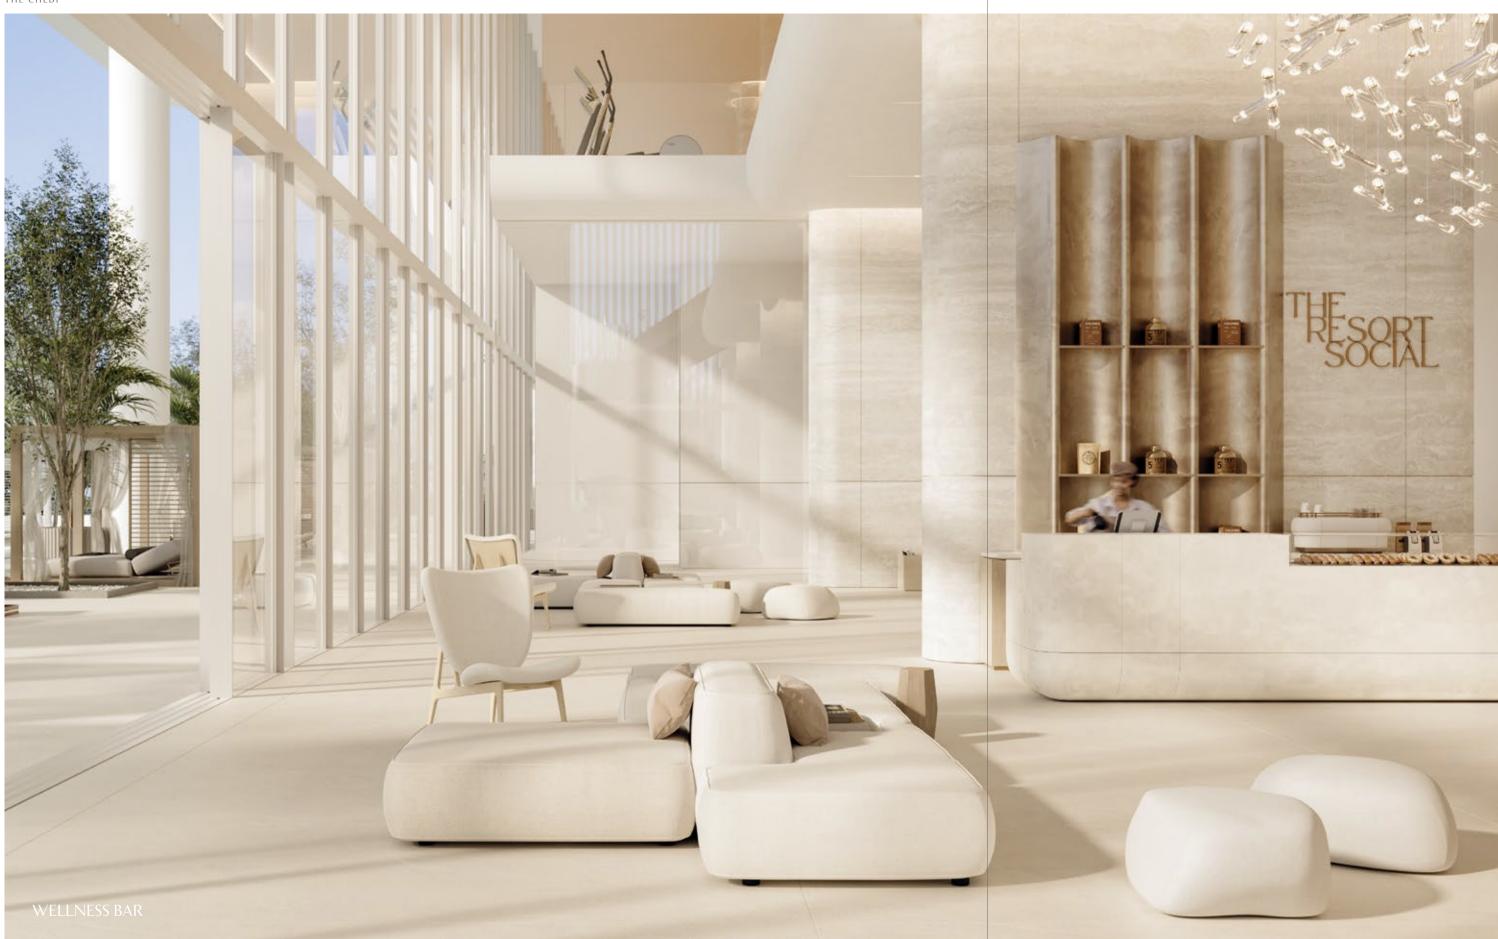

#### *THE* AMENITIES

The Chedi Private Residences offers an exceptional range of premium amenities across three distinct levels: Ground Social, Resort Social, and Sky Social. Each level is meticulously designed to enrich the resident experience, offering curated spaces for relaxation, entertainment, and social engagement. The Ground and Resort levels feature a blend of essential amenities and leisure spaces, while the Sky Social level offers an exclusive atmosphere with an adults-only infinity pool, Omakase Experience, Sky Bar & Lounge, ensuring a luxurious living experience at every turn.

#### THE RESORT SOCIAL

60M LAGOON-INSPIRED POOL

POOL DECK – CABANAS, AQUA CABANAS, AND PRIVATE DINING CABANAS

WELLNESS CLUB

YOUNG RESIDENTS' CLUB WITH WET & DRY OUTDOOR ACTIVITY AREA

OWNERS' CINEMA

HEALTH CLUB WITH GYM

SPA

SAUNAS AND PLUNGE BATHS PRIVATE PADEL COURTS 250M JOGGING TRACK

BARBECUE AND LOUNGE GARDEN

FITNESS CENTRE

WELLNESS TERRACE