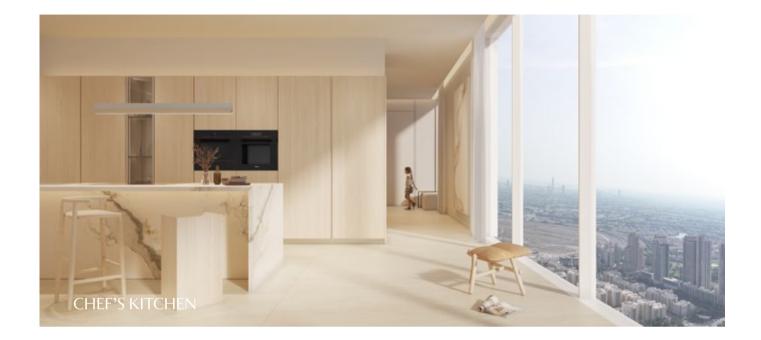

Open-plan living and dining spaces are framed by 3.2-meter floor-to-ceiling windows. Expansive sky gardens extend 5 meters towards the horizon, offering unparalleled views of Dubai's iconic skyline for tranquil moments above the city's heartbeat. Luxury interiors are thoughtfully curated, featuring social kitchens by pioneering Italian designer Pedini, exquisite Miele appliances, and elegant travertine floors and countertops. Bathrooms are equipped with smart mirrors and top-of-the-range Kohler and Hansgrohe fixtures, creating a spa-inspired retreat at home.