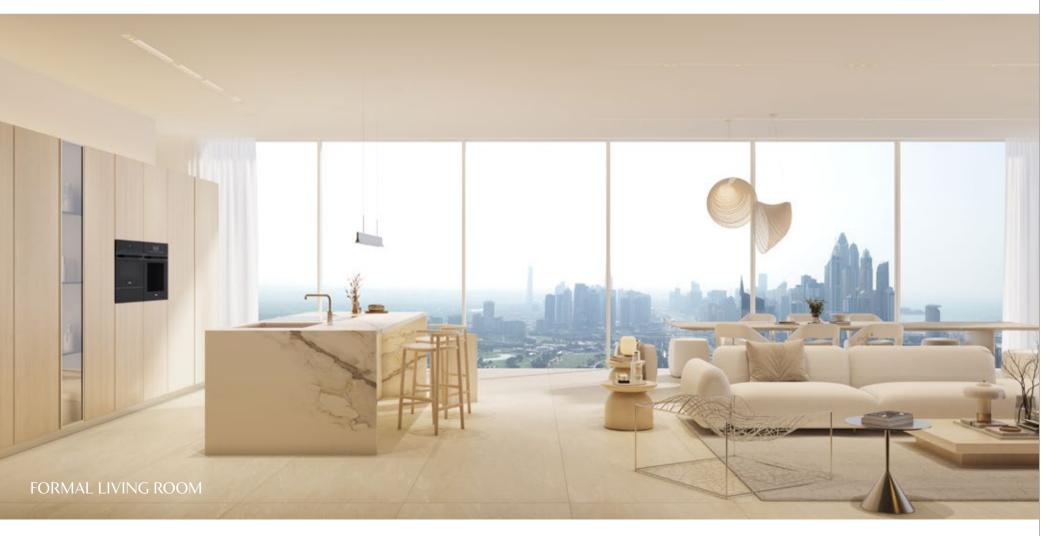

Open-plan living and dining spaces are framed by 3.2-meter floor-to-ceiling windows. Expansive sky gardens extend 5 meters towards the horizon, offering unparalleled views of Dubai's iconic skyline for tranquil moments above the city's heartbeat. Luxury interiors are thoughtfully curated, featuring social kitchens by pioneering Italian designer Pedini, exquisite Miele appliances, and elegant travertine floors and countertops. Bathrooms are equipped with smart mirrors and top-of-the-range Kohler and Hansgrohe fixtures, creating a spa-inspired retreat at home.