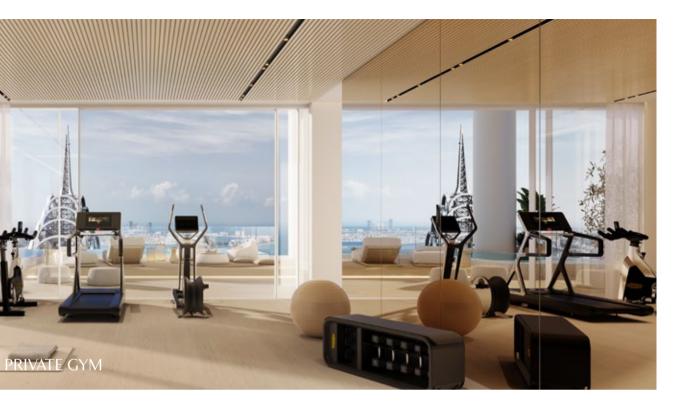

#### CLUB WELLNESS

The residents' dedicated wellness club is a sanctuary where well-being is both body and mind. Discover private spa suites offering infrared saunas, steam showers, plunge baths, and whirlpools designed for profound relaxation and renewal. Invigorate in the state-of-the-art gym, fully equipped with the latest equipment, or seek quiet introspection in dedicated meditation rooms. A wellness concierge and tailored services ensure a seamless immersion into holistic rejuvenation.