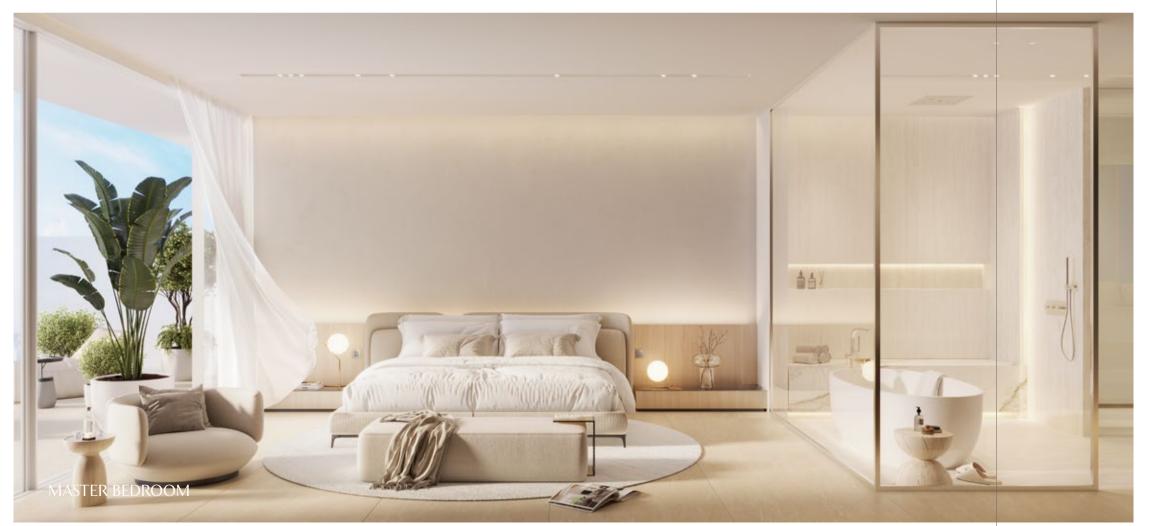

MASTER BEDROOM

Open-plan living and dining spaces are framed by 3.2-meter floor-to-ceiling windows. Expansive sky gardens extend 5 meters towards the horizon, offering unparalleled views of Dubai's iconic skyline for tranquil moments above the city's heartbeat. Luxury interiors are thoughtfully curated, featuring social kitchens by pioneering Italian designer Pedini, exquisite Miele appliances, and elegant travertine floors and countertops. Bathrooms are equipped with smart mirrors and top-of-the-range Kohler and Hansgrohe fixtures, creating a spa-inspired retreat at home.