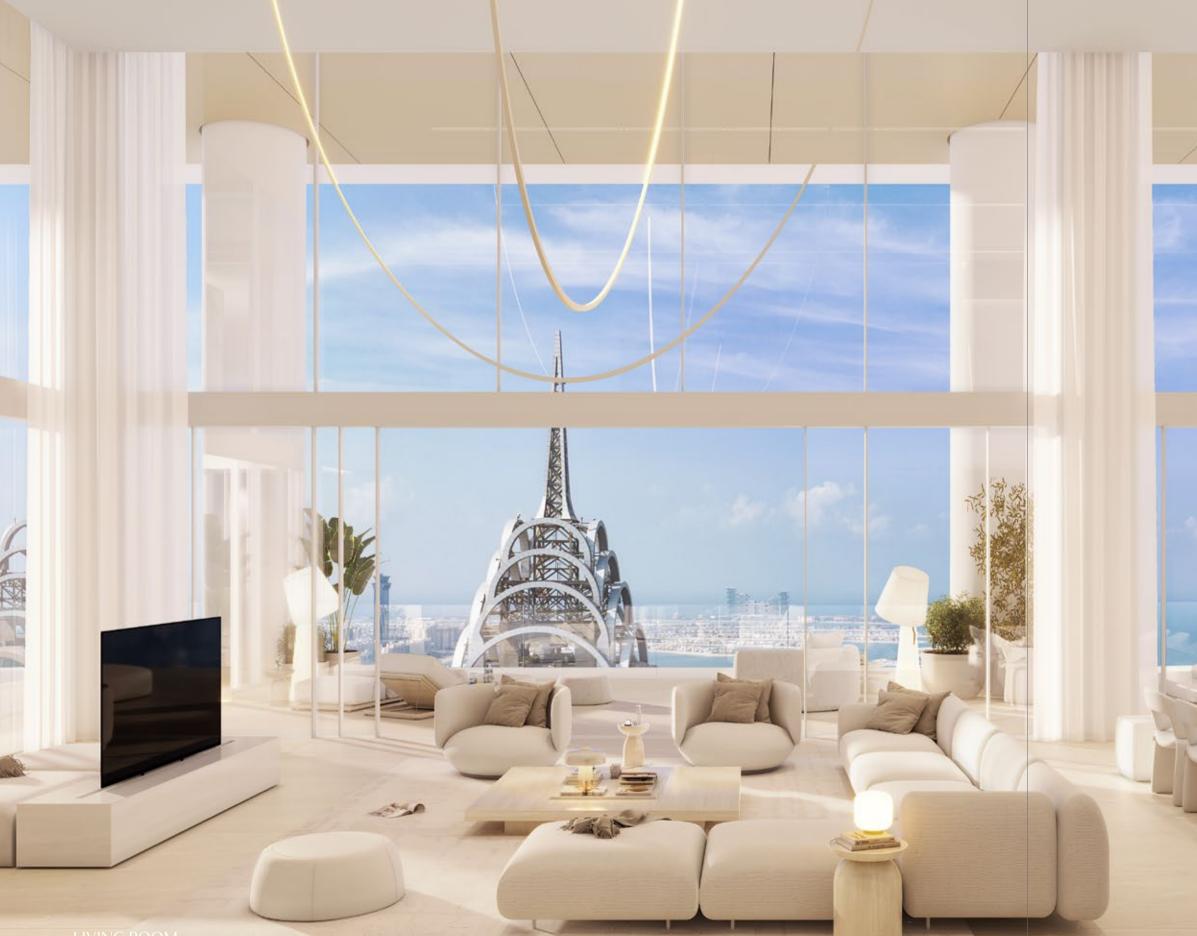

# THE<br/>DINNACE OF<br/>DINNACE OF<br/>DEVELDINNACE OF<br/>DINNACE OF<br/>DINN

Soaring 240 meters over 52 floors, this architectural marvel, with its sleek glass façade, is masterfully designed by the award-winning Studio Bruno Guelaff. Redefining grandeur, The Chedi Private Residences presents an exclusive collection of sky villas and world-class amenities, offering a lifestyle beyond the extraordinary. Discover an exclusive collection of expansive residences, ranging from two- to five-bedroom villas and duplexes to the extraordinary triplex Pinnacle Mansion—a one-of-a-kind masterpiece crowning the building. Experience unparalleled luxury and design in every detail.

Open-plan living and dining spaces are framed by 3.2-meter floor-to-ceiling windows. Expansive sky gardens extend 5 meters towards the horizon, offering unparalleled views of Dubai's iconic skyline for tranquil moments above the city's heartbeat. Luxury interiors are thoughtfully curated, featuring social kitchens by pioneering Italian designer Pedini, exquisite Miele appliances, and elegant travertine floors and countertops. Bathrooms are equipped with smart mirrors and top-of-the-range Kohler and Hansgrohe fixtures, creating a spa-inspired retreat at home.