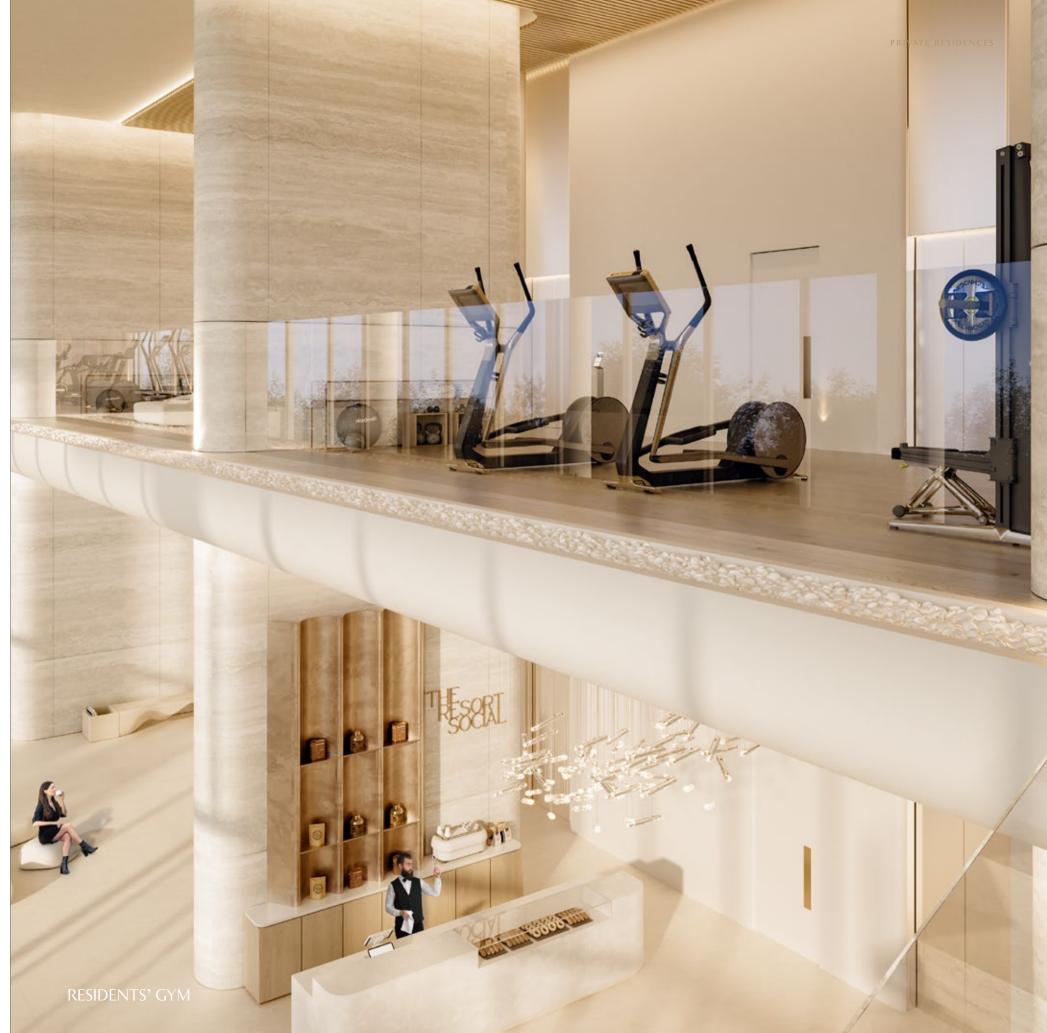

#### THE RESORT SOCIAL

60M LAGOON-INSPIRED POOL

POOL DECK – CABANAS, AQUA CABANAS, AND PRIVATE DINING CABANAS

WELLNESS CLUB

YOUNG RESIDENTS' CLUB WITH WET & DRY OUTDOOR ACTIVITY AREA

OWNERS' CINEMA

HEALTH CLUB WITH GYM

#### CLUB WELLNESS

The residents' dedicated wellness club is a sanctuary where well-being is both body and mind. Discover private spa suites offering infrared saunas, steam showers, plunge baths, and whirlpools designed for profound relaxation and renewal. Invigorate in the state-of-the-art gym, fully equipped with the latest equipment, or seek quiet introspection in dedicated meditation rooms. A wellness concierge and tailored services ensure a seamless immersion into holistic rejuvenation.