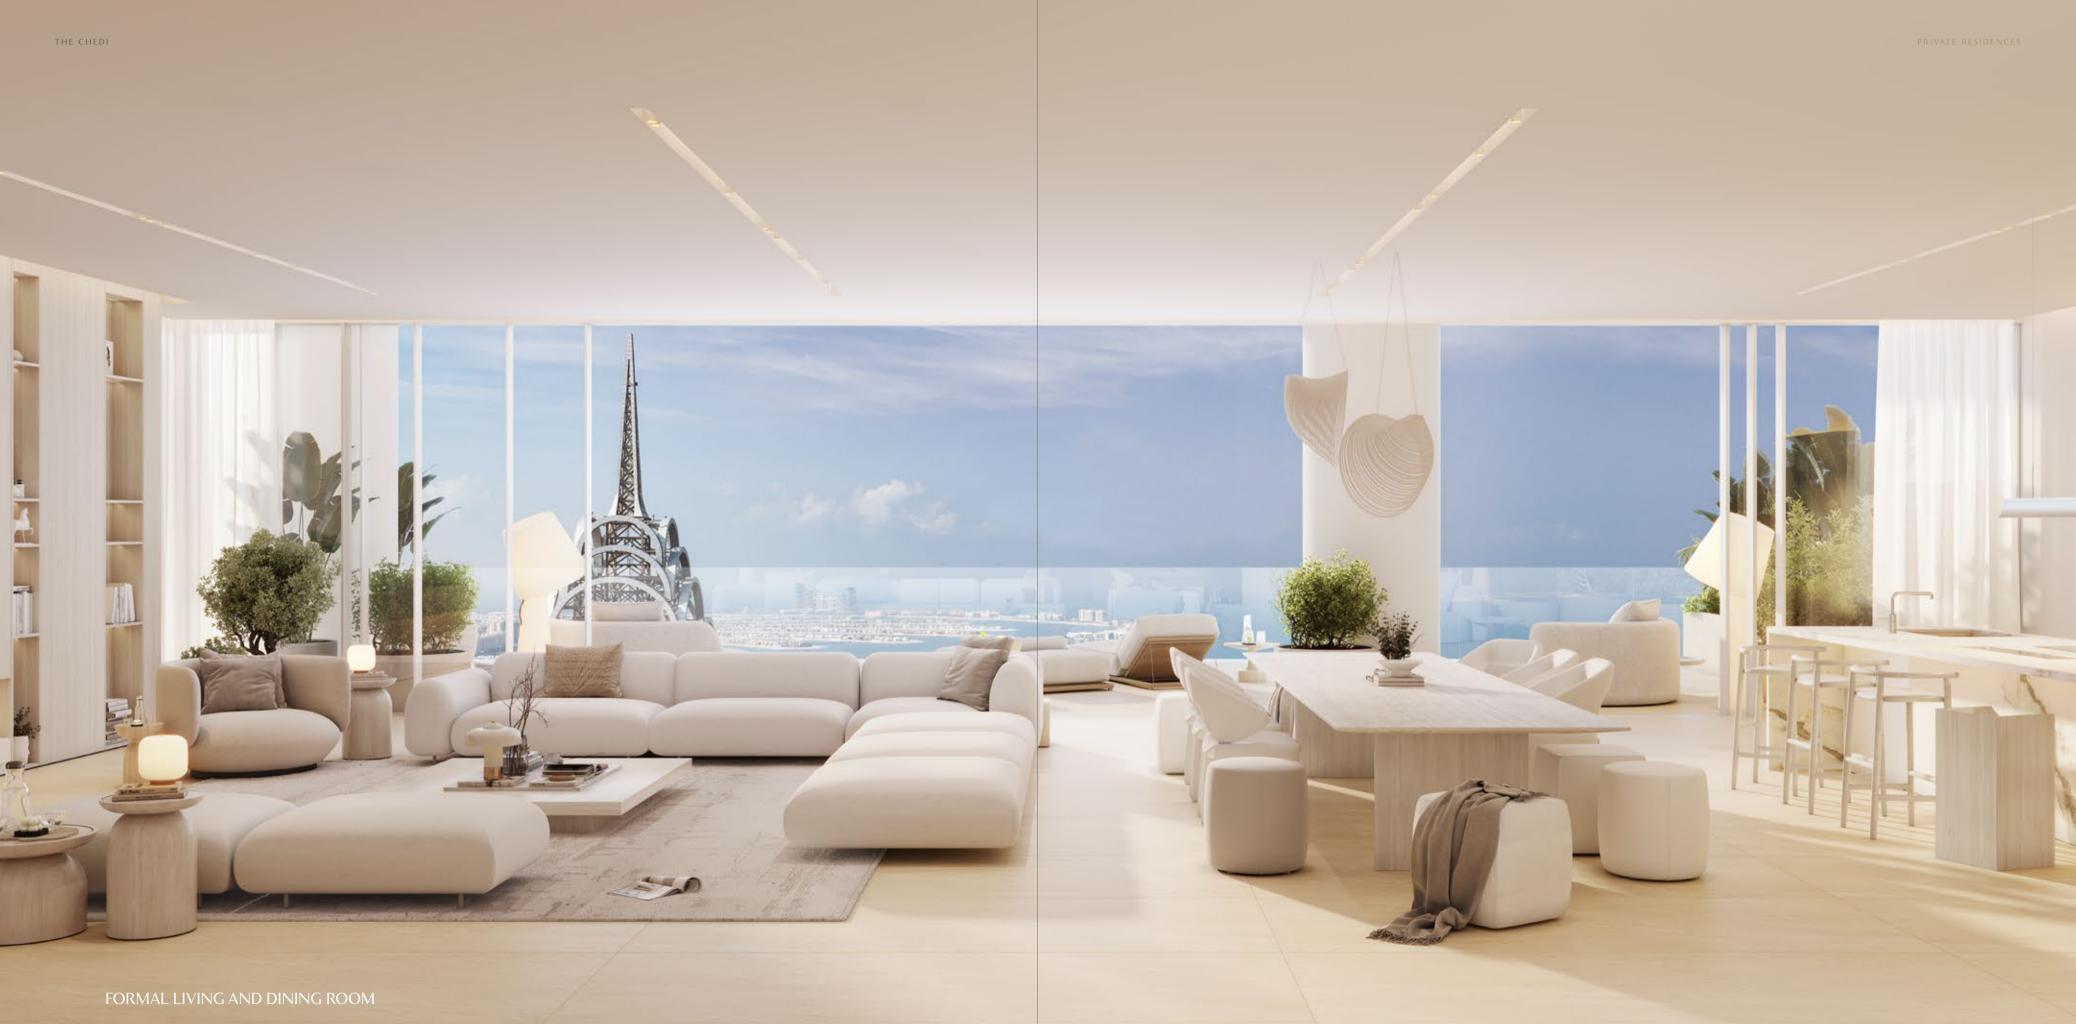

Open-plan living and dining spaces are framed by 3.2-meter floor-to-ceiling windows. Expansive sky gardens extend 5 meters towards the horizon, offering unparalleled views of Dubai's iconic skyline for tranquil moments above the city's heartbeat. Luxury interiors are thoughtfully curated, featuring social kitchens by pioneering Italian designer Pedini, exquisite Miele appliances, and elegant travertine floors and countertops. Bathrooms are equipped with smart mirrors and top-of-the-range Kohler and Hansgrohe fixtures, creating a spa-inspired retreat at home.

**DINING ROOM** 