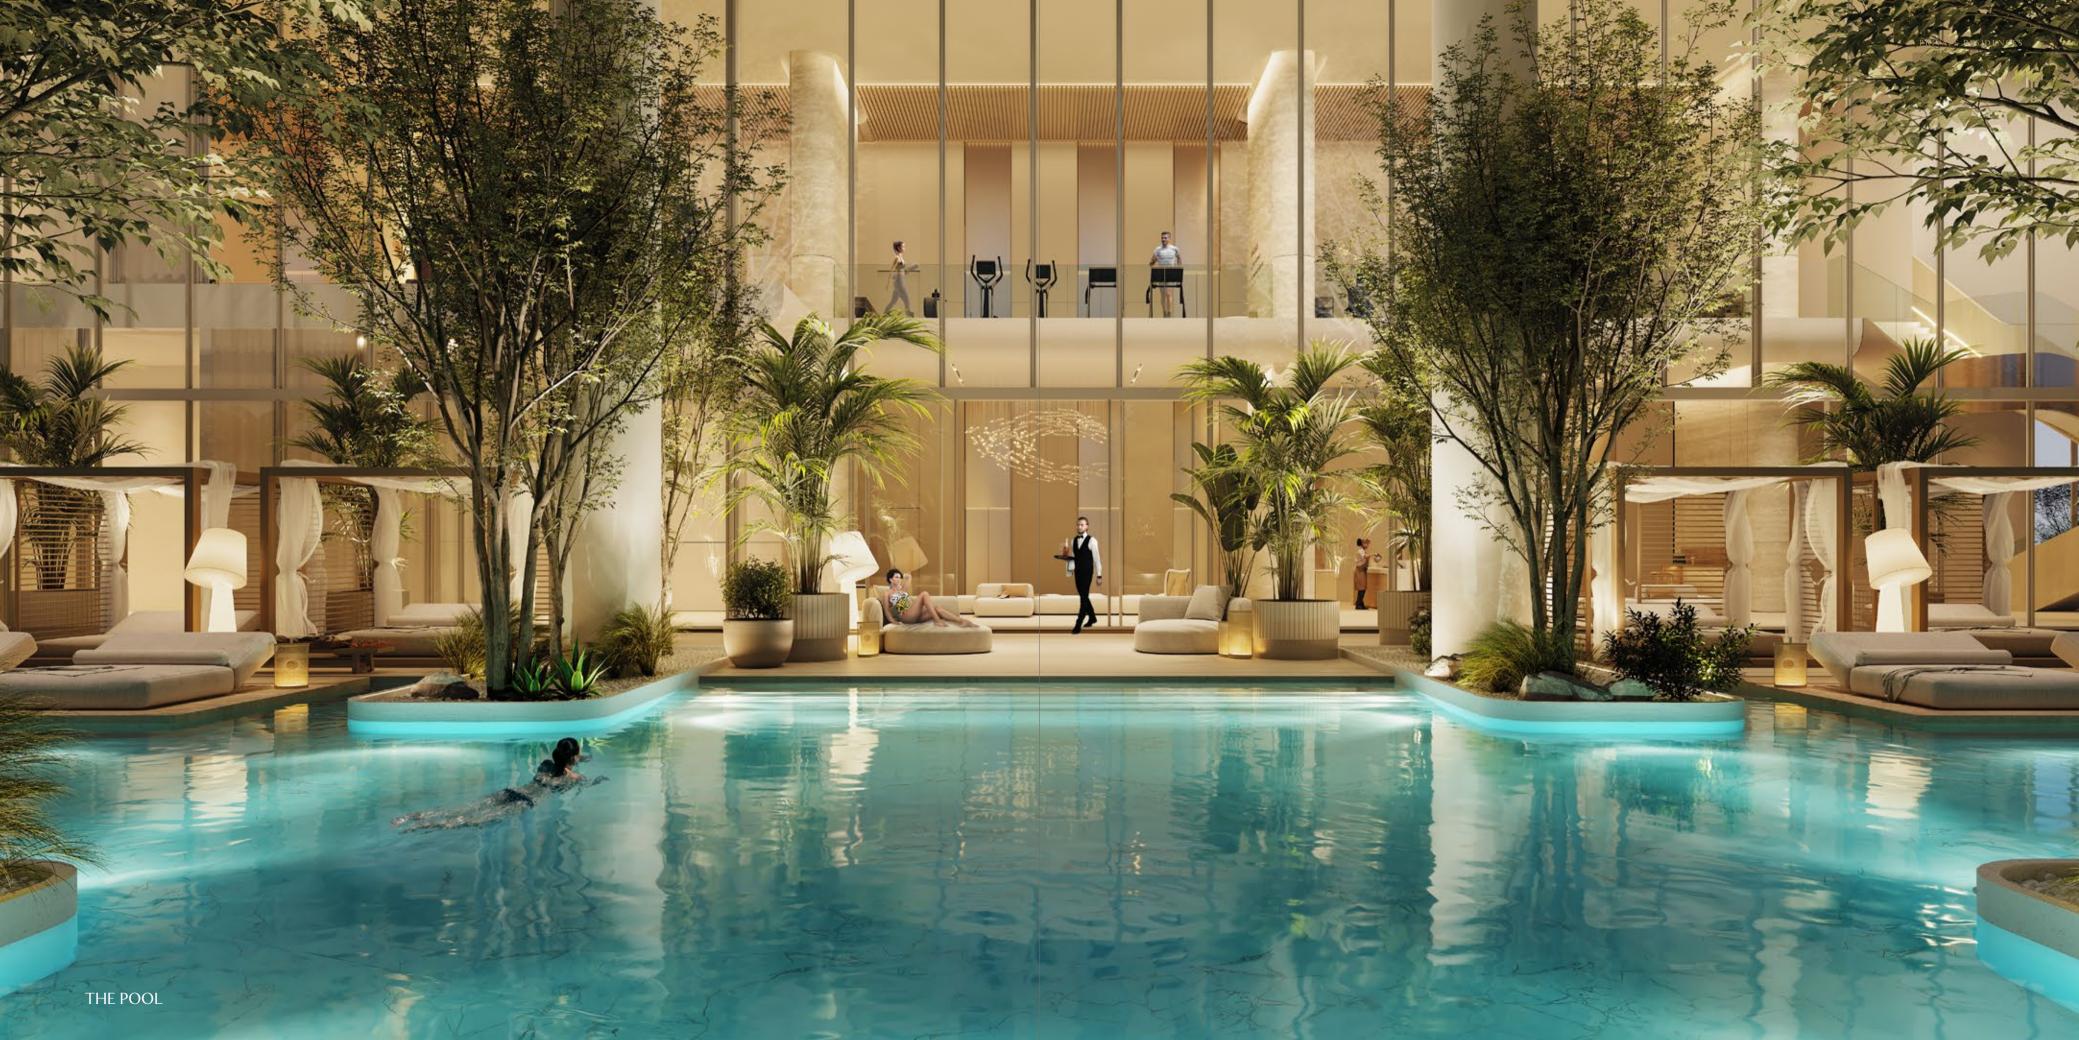

#### THE RESORT SOCIAL

60M LAGOON-INSPIRED POOL

POOL DECK – CABANAS, AQUA CABANAS, AND PRIVATE DINING CABANAS

WELLNESS CLUB

YOUNG RESIDENTS' CLUB WITH WET & DRY OUTDOOR ACTIVITY AREA

OWNERS' CINEMA

HEALTH CLUB WITH GYM

#### THE POOL

The beautifully crafted 60-meter lagoon-inspired pool offers the perfect balance of an invigorating swim and a serene escape. Surrounded by lush greenery and thoughtfully designed relaxation zones, it invites residents to unwind in style. This tranquil oasis provides an elevated setting to relax, refresh, and embrace the refined elegance of sky-rise living.