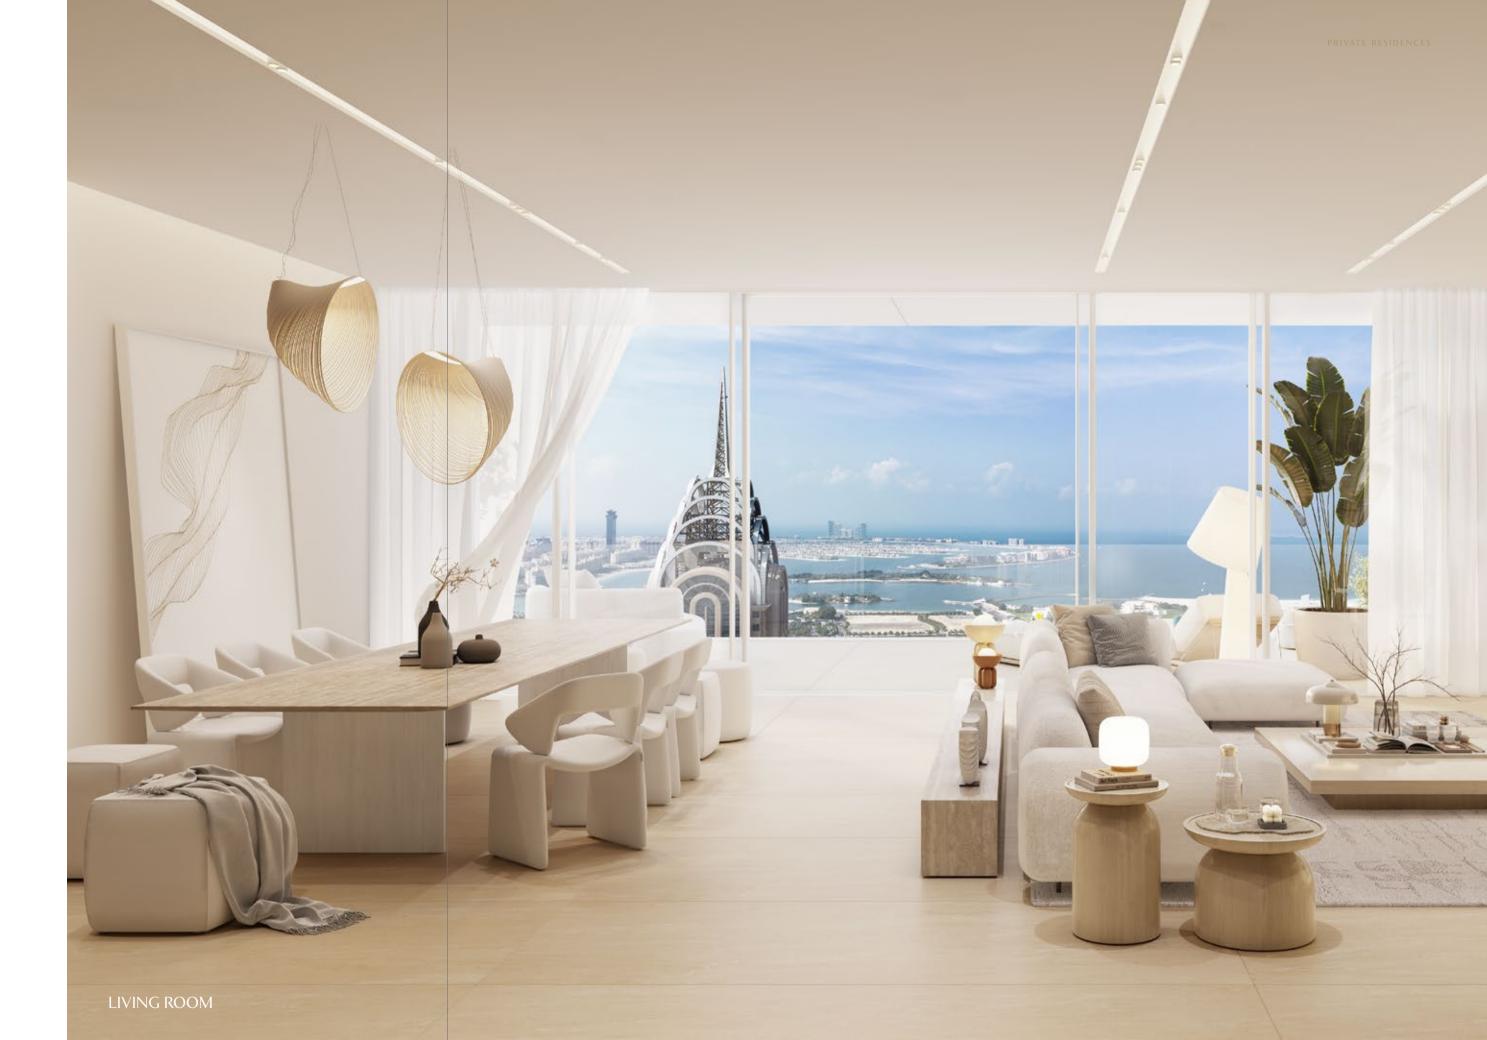

Open-plan living and dining spaces are framed by 3.2-meter floor-to-ceiling windows. Expansive sky gardens extend 5 meters towards the horizon, offering unparalleled views of Dubai's iconic skyline for tranquil moments above the city's heartbeat. Luxury interiors are thoughtfully curated, featuring social kitchens by pioneering Italian designer Pedini, exquisite Miele appliances, and elegant travertine floors and countertops. Bathrooms are equipped with smart mirrors and top-of-the-range Kohler and Hansgrohe fixtures, creating a spa-inspired retreat at home.