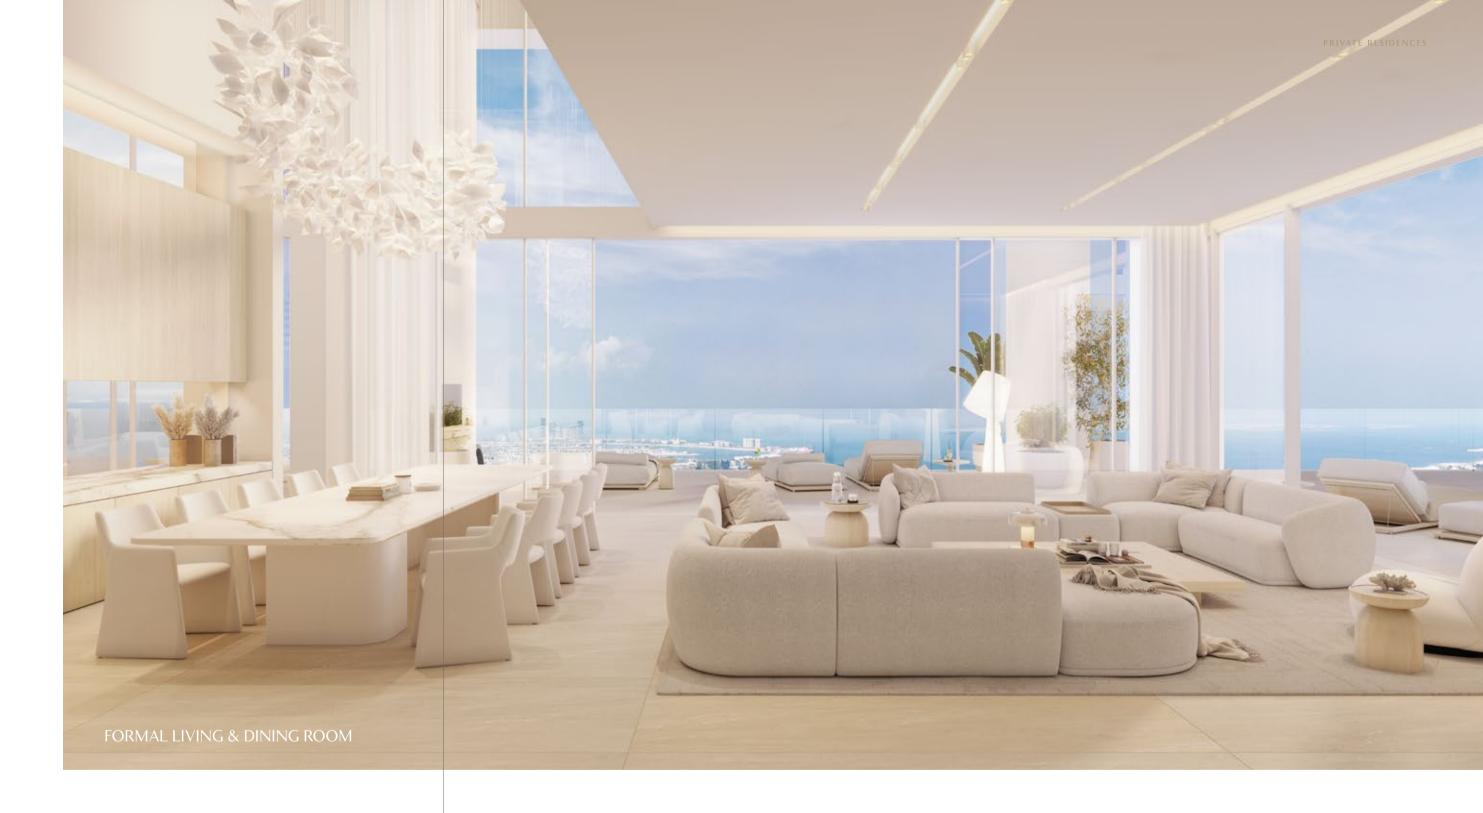

Open-plan living and dining spaces are framed by 3.2-meter floor-to-ceiling windows. Expansive sky gardens extend 5 meters towards the horizon, offering unparalleled views of Dubai's iconic skyline for tranquil moments above the city's heartbeat. Luxury interiors are thoughtfully curated, featuring social kitchens by pioneering Italian designer Pedini, exquisite Miele appliances, and elegant travertine floors and countertops. Bathrooms are equipped with smart mirrors and top-of-the-range Kohler and Hansgrohe fixtures, creating a spa-inspired retreat at home.