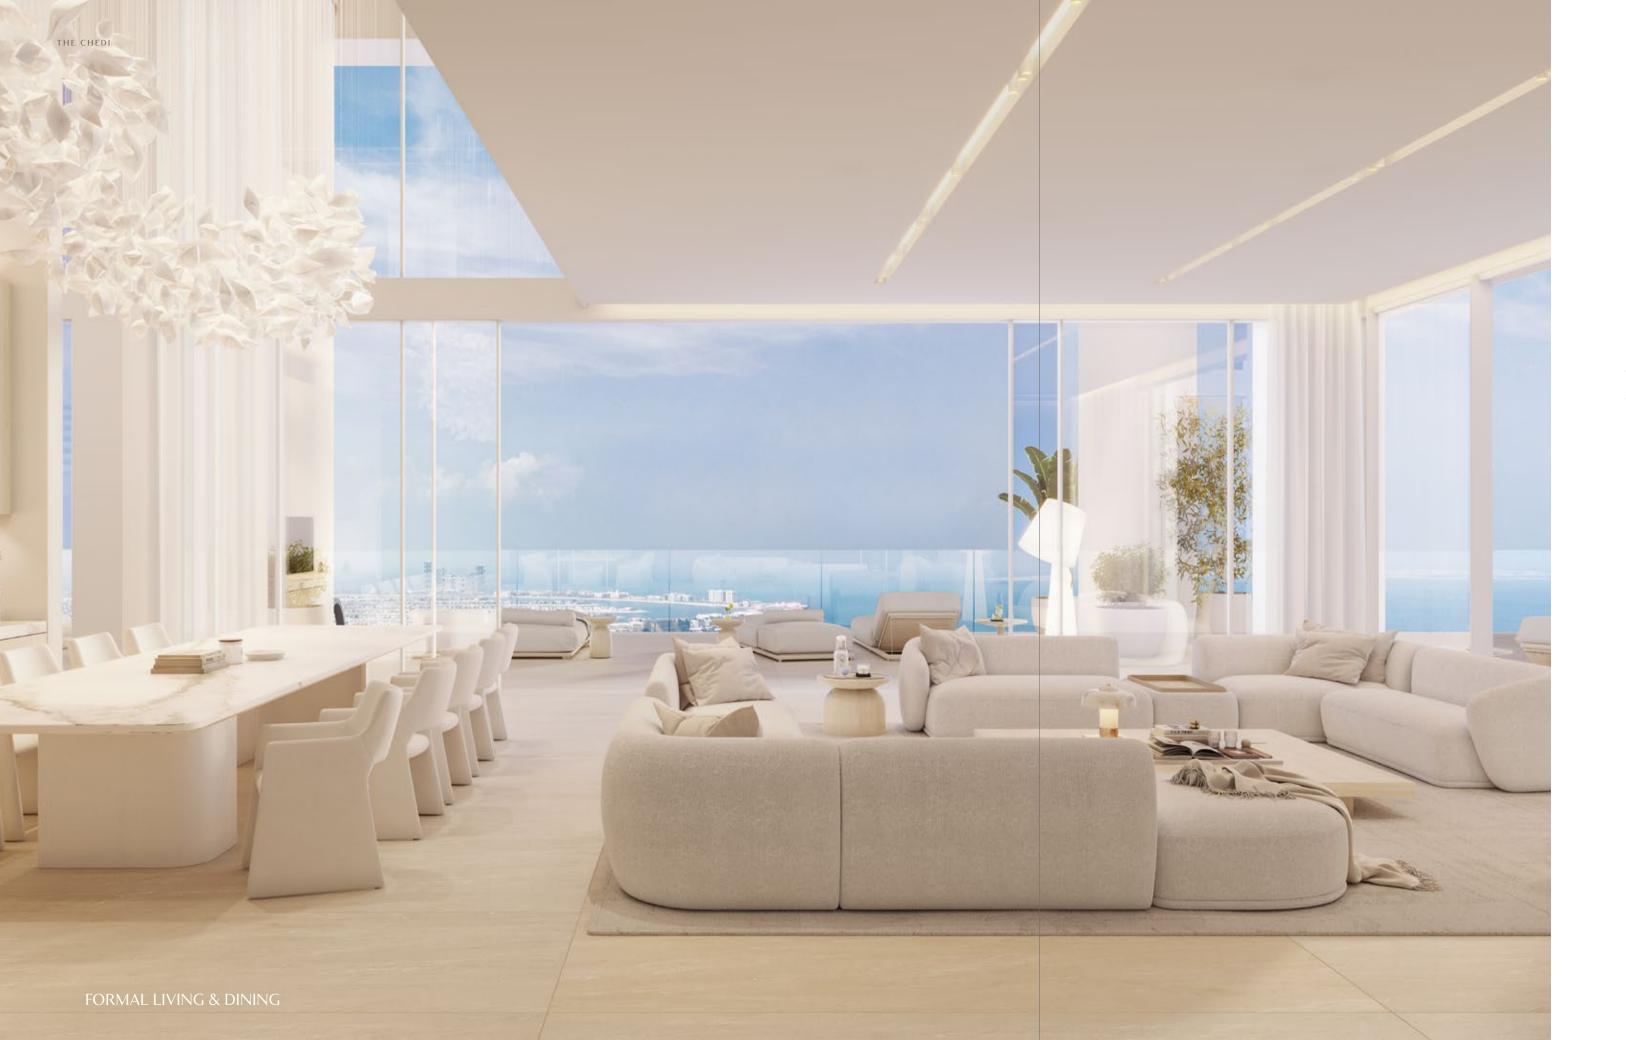

Open-plan living and dining spaces are framed by 3.2-meter floor-to-ceiling windows. Expansive sky gardens extend 5 meters towards the horizon, offering unparalleled views of Dubai's iconic skyline for tranquil moments above the city's heartbeat. Luxury interiors are thoughtfully curated, featuring social kitchens by pioneering Italian designer Pedini, exquisite Miele appliances, and elegant travertine floors and countertops. Bathrooms are equipped with smart mirrors and top-of-the-range Kohler and Hansgrohe fixtures, creating a spa-inspired retreat at home.