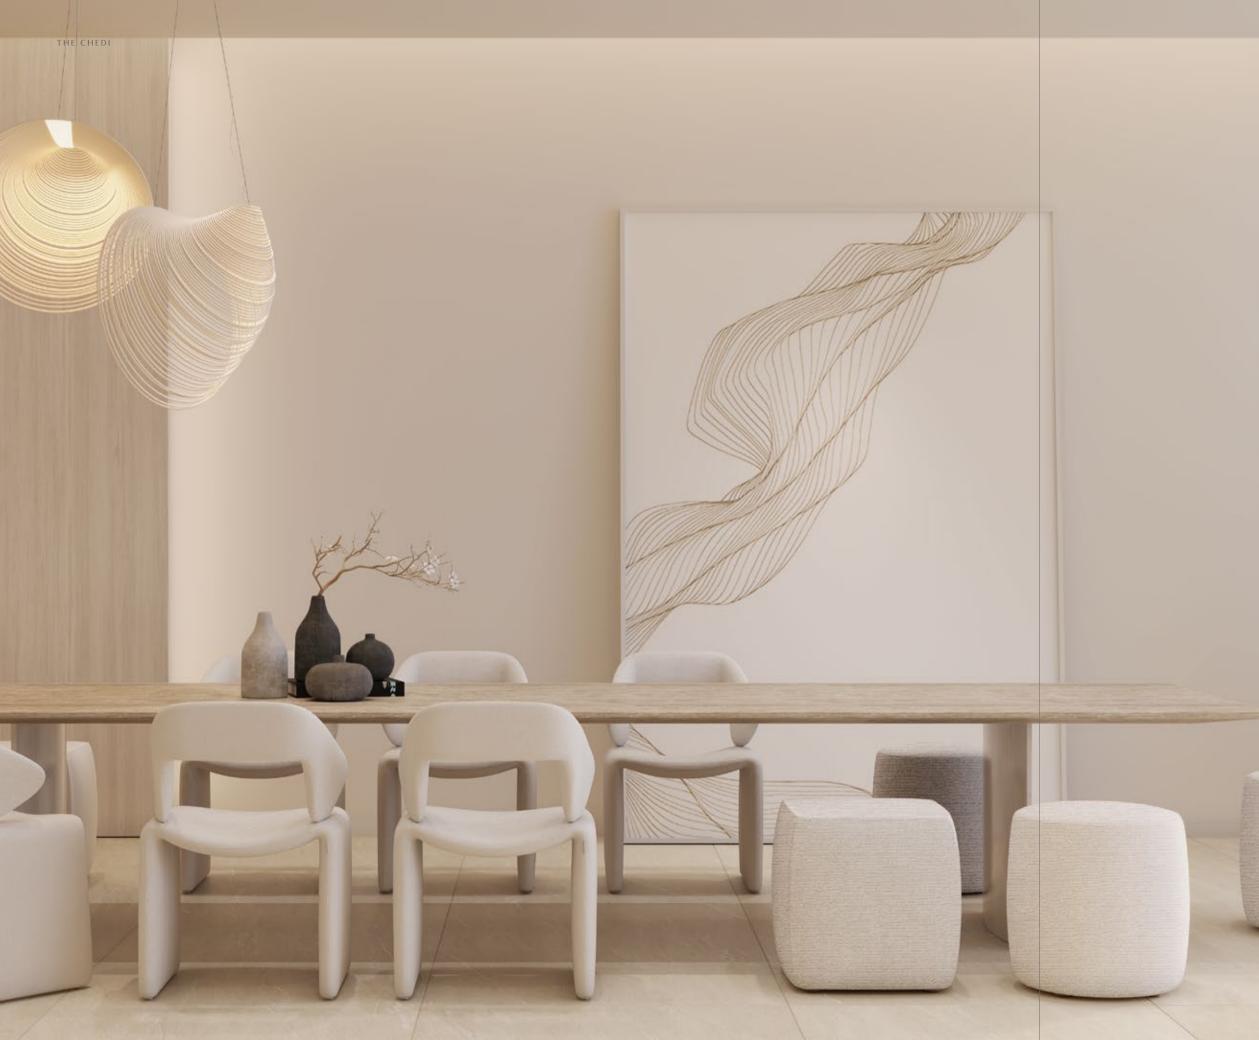

Open-plan living and dining spaces are framed by 3.2-meter floor-to-ceiling windows. Expansive sky gardens extend 5 meters towards the horizon, offering unparalleled views of Dubai's iconic skyline for tranquil moments above the city's heartbeat. Luxury interiors are thoughtfully curated, featuring social kitchens by pioneering Italian designer Pedini, exquisite Miele appliances, and elegant travertine floors and countertops. Bathrooms are equipped with smart mirrors and top-of-the-range Kohler and Hansgrohe fixtures, creating a spa-inspired retreat at home.

**DINING ROOM** 