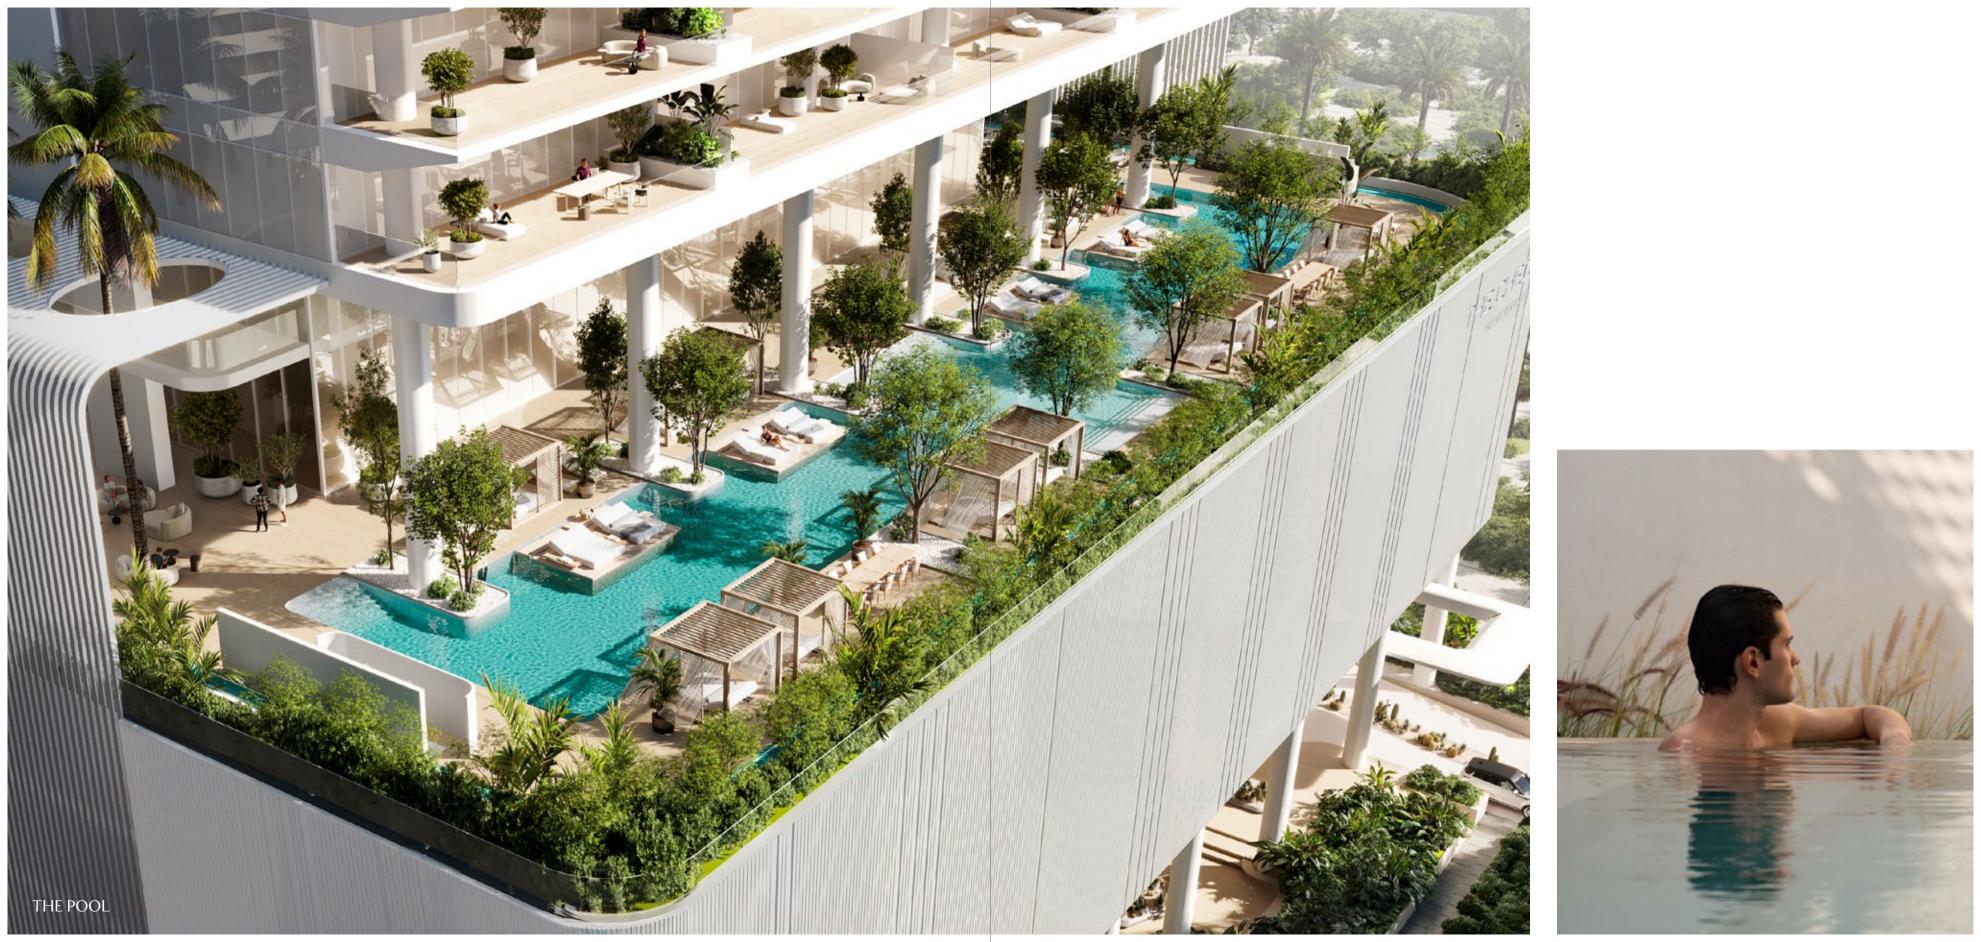

#### THE RESORT SOCIAL

60M LAGOON-INSPIRED POOL

POOL DECK – CABANAS, AQUA CABANAS, AND PRIVATE DINING CABANAS

WELLNESS CLUB

YOUNG RESIDENTS' CLUB WITH WET & DRY OUTDOOR ACTIVITY AREA

OWNERS' CINEMA

HEALTH CLUB WITH GYM

SPA

SAUNAS AND PLUNGE BATHS PRIVATE PADEL COURTS 250M JOGGING TRACK

BARBECUE AND LOUNGE GARDEN

FITNESS CENTRE

WELLNESS TERRACE

#### THE POOL

The beautifully crafted 60-meter lagoon-inspired pool offers the perfect balance of an invigorating swim and a serene escape. Surrounded by lush greenery and thoughtfully designed relaxation zones, it invites residents to unwind in style. This tranquil oasis provides an elevated setting to relax, refresh, and embrace the refined elegance of sky-rise living.